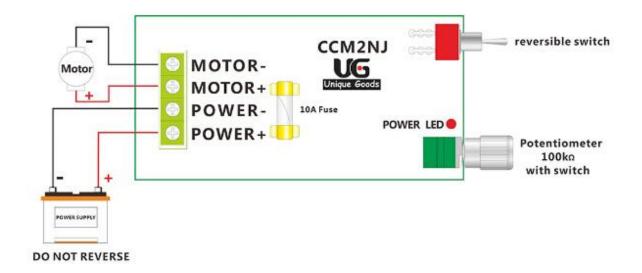

pplications like fans, etc. providing nice adjustment of motor speed instead of the more usual "High-Low" switching

Features: Wide range of operating voltage: 12V, 24V, 36V, 60V Max. power: 400W A good speed controller for DC brush motors High-frequency capacitance, power tube and 10A fuse are used in the module Adopts sealed and high-quality potentiometer with switch, stable performance Metal case creates better durability; high efficiency and low noise Suitable for applications like fans, etc. providing nice adjustment of motor speed

Specifications: Operating Voltage: DC 10-60V Rated Current: 8A Max. Current: 10A Control Power: Max. 400W Speed Control Range: 0% -100% PWM Frequency: 21KHz Item Size: 73 \* 39 \* 31mm

Package Includes:

1 \* DC Motor Speed Controller

## Wiring Diagram