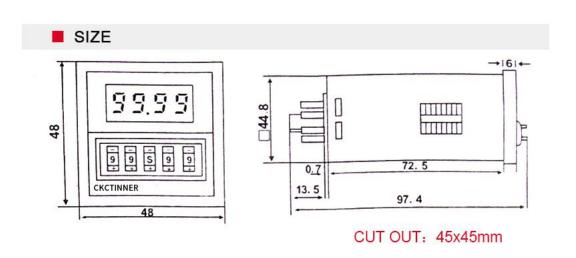

Ambient temperature: -10-50 Celsius Power consumption: Less than equal 5W

Altitude: Less than 2000m

Contact capacity: 5A DC30V / 5A AC220V (resistance)

Size:11 x 5.5 x 5cm Material: Plastic / Metal

Instructions