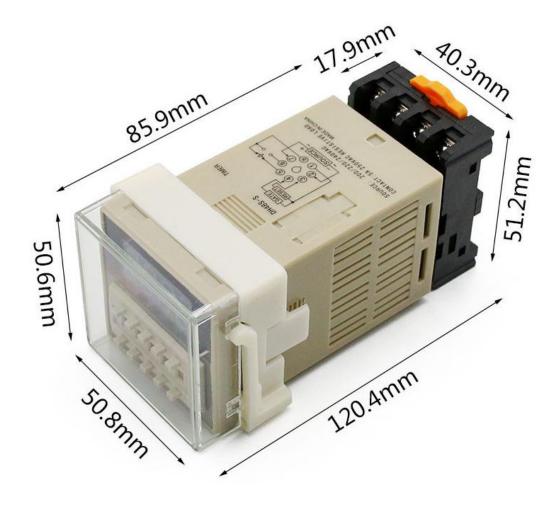

Ambient temperature: -10-50 Celsius Power consumption: Less than equal 5W

Altitude: Less than 2000m

Contact capacity: 5A DC30V / 5A AC220V (resistance)

Size:11 x 5.5 x 5cm Material: Plastic / Metal

Instructions