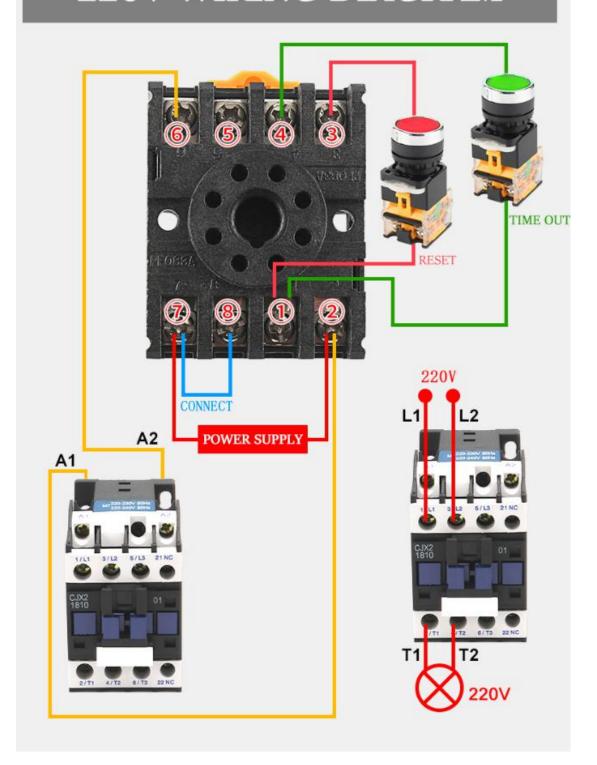

# WIRING DIAGRAM (LOAD POWER LESS THAN 800W) TIME OUT CONNECT POWER SUPPLY

## 220V WIRING DIAGRAM