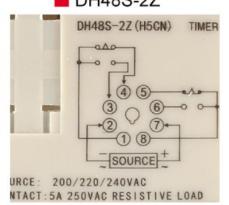

### ■ DH48S-2Z

- 2 7 POWER SUPPLY
  - 8 6 NORMALLY OPEN
  - 8 ⑤ NORMALLY CLOSED
  - ① ③ RESET
  - 1 4 TIME OUT
  - 7 8 CONNECT