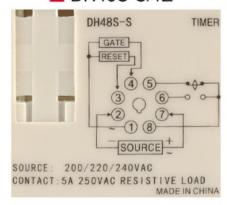

#### Wiring diagram

- 2 7 POWER SUPPLY
- (8) (6) NORMALLY OPEN
- 8 ⑤ NORMALLY CLOSED
- 1 3 RESET
- 1 4 TIME OUT
- 7 8 CONNECT