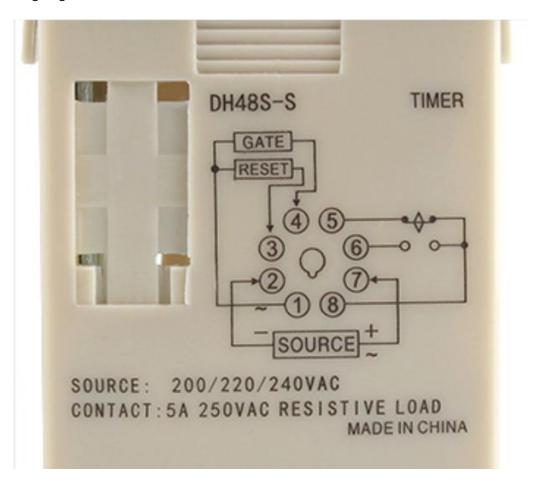

Preset delay value, and then the use of power

When the preset is finished, the cover is covered with a protective cover.

Drive larger current to be used with AC contactor

At any time when the reset function is connected to the 1,3 terminal, the contact will be restored to its original position, and it will start from 0 after disconnection.

Reset and pause wire, please use the shielded wire

Pause and reset terminal voltage Package include:1 x Delay device

Note: Light shooting and different displays may cause the color of the item in the picture a little different from the real

#### Wiring diagram

- 2 7 POWER SUPPLY
- (8) (6) NORMALLY OPEN
- 8 ⑤ NORMALLY CLOSED
- 1 3 RESET
- 1 4 TIME OUT
- 7 8 CONNECT