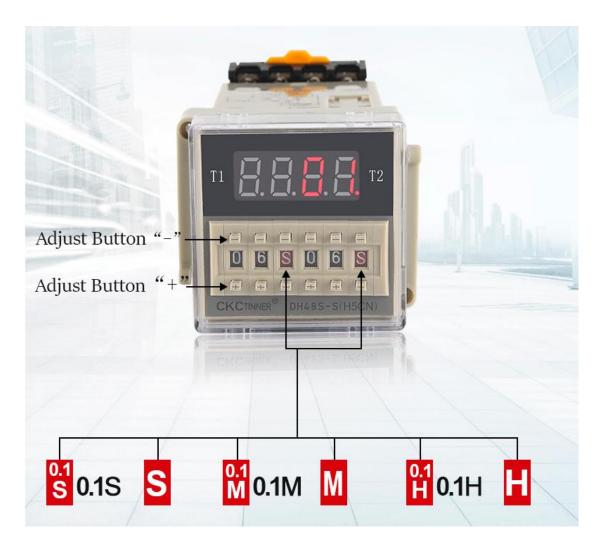

thing. The measurement allowed error is +/- 1-3cm.

S: second, m: minute h: hour