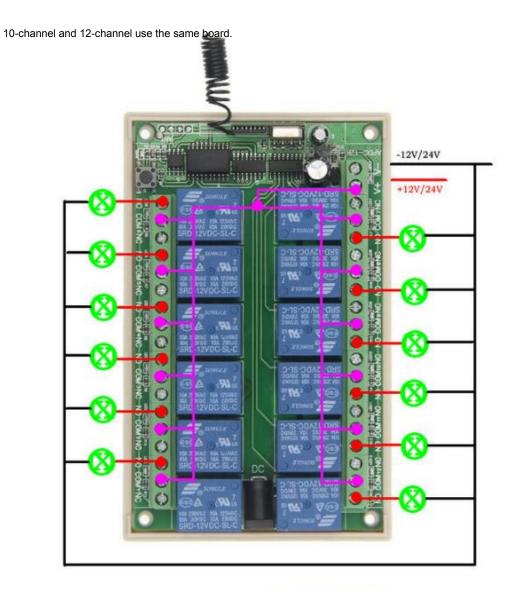

## 2.Receiver

Decode: Learning Code, Fixed Code Control Type: Toggle, Momentary, Latched Power Supply (Operating Voltage): DC12/ 24V Work Voltage Range of Relay: DC 0-28V

State current: ≤10 mA Load current:≤ 7A Sensitivity:-107 dBm

Operating Temperature: -40°C - 80°C

- 3. Function (Original Setting is Momentary, Change it by yourself.)
- 1).1-10 Toggle/Self-lock :Press 1 button==>on,press the same button again==>off (Press key 1 to learn) press key 1, 1 relay works, press key 1 again, 1 relay stops working.press key 2,2 relay works,press key 2 again,key 2 stops working. 3-10 key works like this.
- 2) 1-12 Momentary/Jog:Press and hold==> on, release==>off (Press key 2 to learn) press key 1 and hold,1 relay works,loosen the finger. 1 relay stops working. 2-10 key works like this.
- 3)1-10 Latched/inter-lock:press 1 button ==>on,press other button==>off (Press key 3 to learn) press key 1,1 relay works,press key 2, 1 relay stops working,2 relay works.3-10 key works like this.
- 4)1-6 Toggle 7-10 Momentary (Press key 4 to learn)
- 5)1 Toggle 2-10 Momentary (Press key 5 to learn)
- 4. Clear Code and Learn Code
- 1) Learn