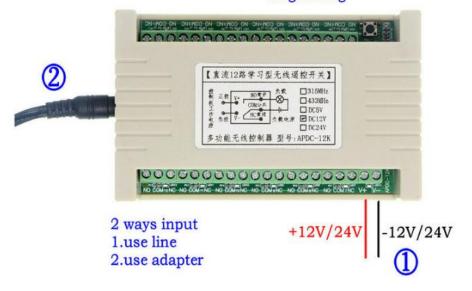

## 2.Receiver

Decode: Learning Code, Fixed Code Control Type: Toggle, Momentary, Latched Power Supply (Operating Voltage): DC12/ 24V Work Voltage Range of Relay: DC 0-28V

State current: ≤10 mA Load current:≤ 7A Sensitivity:-107 dBm