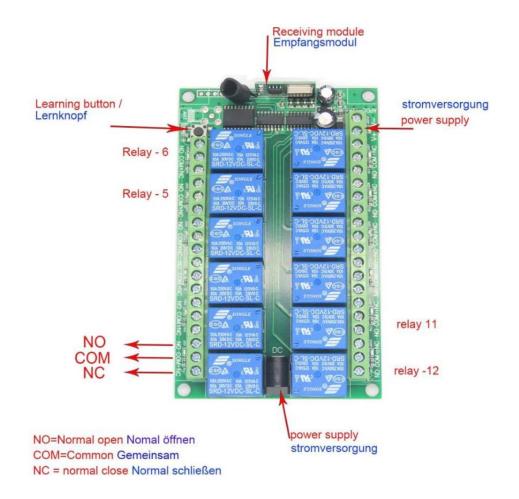

## 2.Receiver

Decode: Learning Code, Fixed Code Control Type: Toggle, Momentary, Latched Power Supply (Operating Voltage): DC12/ 24V Work Voltage Range of Relay: DC 0-28V

State current: ≤10 mA Load current:≤ 7A Sensitivity:-107 dBm

press the learning button 1 time, the learning LED turns on, then press the transmitter key (choose the 1 2 3 4 5) to learn. the indicator flashs 1 time. It means learning successfully.

## 2) Clear

press the learning button for 8 seconds until the indicator turns off, that means the code has been cleared.