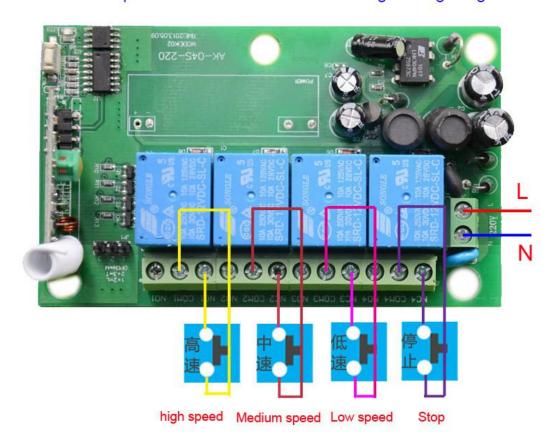

## Fan Adjust Speed Control Wiring Diagram

Schaltplan - Lüfter einstellen Geschwindigkeitsregelung