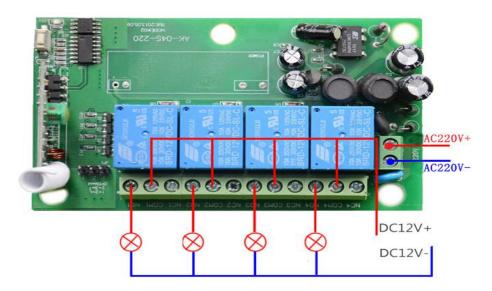

ress -> On; Press other button -> Off.

#### About Learning and clearing Method:

#### Learning:

Input 220V for the receiver .LED indicator ON .Press the learning button, The indicator OFF, then please press any buttons of the remote control, The indicator will flash 3 times, It means successfully studied.

#### Clearning:

Hold press learning button about 8 seconds, indicator from OFF to ON, then press remote , receiver did not work , it means clearning code successful.

#### Package Include:

- 1\* Receiver (with cover)
- 1\* Remote Control (with battery)

#### Service

E-Mail: sale@einausschalten.com Tel: +86 183 2644 0199

# AC220V voltage control circuit diagram Schaltplan-AC220V Geräte zur Steuerung



## DC 12V Voltage Control Circuit Diagram Schaltplan-DC12V Geräte zur Steuerung



## Electric Door Modified Wiring Diagram

### Elektrische Tür Modifizieren Verdrahtungsplan



## Fan Adjust Speed Control Wiring Diagram

Schaltplan - Lüfter einstellen Geschwindigkeitsregelung