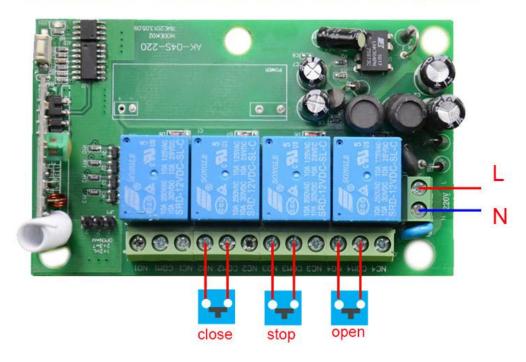

## Electric Door Modified Wiring Diagram

### Elektrische Tür Modifizieren Verdrahtungsplan