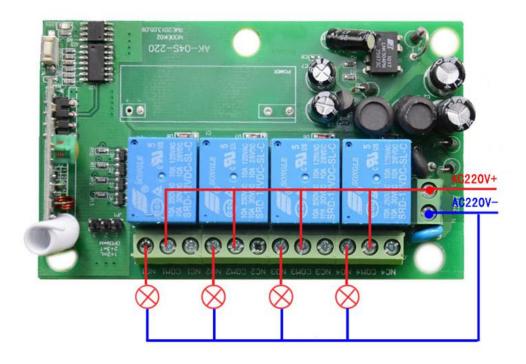

le/ Self-lock--Press -> On; Press again -> Off-Jumper on 2&3: Latched/ Interlock--Press -> On; Press other button -> Off.

#### About Learning and clearing Method:

#### Learning:

Input 220V for the receiver .LED indicator ON .Press the learning button, The indicator OFF, then please press any buttons of the remote control, The indicator will flash 3 times, It means successfully studied.

#### Clearning:

Hold press learning button about 8 seconds, indicator from OFF to ON, then press remote , receiver did not work , it means clearning code successful.

#### Package Include:

- 1\* Receiver (with cover)
- 1\* Remote Control (with battery)

#### Service

E-Mail: sale@einausschalten.com Tel: +86 183 2644 0199

# AC220V voltage control circuit diagram Schaltplan-AC220V Geräte zur Steuerung



## DC 12V Voltage Control Circuit Diagram Schaltplan-DC12V Geräte zur Steuerung



## Electric Door Modified Wiring Diagram

### Elektrische Tür Modifizieren Verdrahtungsplan



## Fan Adjust Speed Control Wiring Diagram

Schaltplan - Lüfter einstellen Geschwindigkeitsregelung