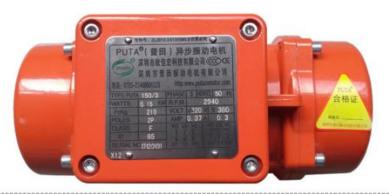

#### **Product Description**

#### Mve200dc12v12v vibration motor is suitable for outdoor concrete equipment

| Туре         | Voltage(V) | Current(A) | Power(w) | Speed(rpm) | Force(KN) | Weight |
|--------------|------------|------------|----------|------------|-----------|--------|
| 260DCB/12-23 | 12         | 10         | 0.1      | 3600       | 2.6       | 6.5    |
| 300DCB/24-23 | 24         | 8          | 0.16     | 3600       | 3         | 6.5    |
| 300DCB/36-23 | 36         | 5.6        | 0.16     | 3600       | 3         | 6.5    |