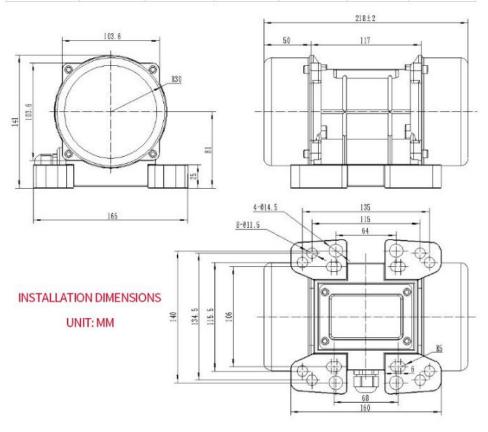

#### **Product Description**

#### Mve200dc12v12v vibration motor is suitable for outdoor concrete equipment

| Туре         | Voltage(V) | Current(A) | Power(w) | Speed(rpm) | Force(KN) | Weight |
|--------------|------------|------------|----------|------------|-----------|--------|
| 260DCB/12-23 | 12         | 10         | 0.1      | 3600       | 2.6       | 6.5    |
| 300DCB/24-23 | 24         | 8          | 0.16     | 3600       | 3         | 6.5    |
| 300DCB/36-23 | 36         | 5.6        | 0.16     | 3600       | 3         | 6.5    |





# **MVE300DCB ADJUSTABLE SPEED**



### **SERVE ALL WALKS OF LIFE**

Screening, grading, cutting, anti-blocking, and other vibration sources



# How to choose the right motor?

1. (Old Users)Check parameters or take pictures of old motor nameplates



(New user) Calculate the total weight of material and equipment on the upper part of spring, industry, use environment, etc.