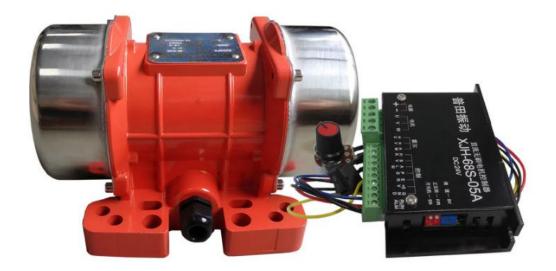

#### **Product Description**

#### Mve200dc12v12v vibration motor is suitable for outdoor concrete equipment

| Туре         | Voltage(V) | Current(A) | Power(w) | Speed(rpm) | Force(KN) | Weight |
|--------------|------------|------------|----------|------------|-----------|--------|
| 260DCB/12-23 | 12         | 10         | 0.1      | 3600       | 2.6       | 6.5    |
| 300DCB/24-23 | 24         | 8          | 0.16     | 3600       | 3         | 6.5    |
| 300DCB/36-23 | 36         | 5.6        | 0.16     | 3600       | 3         | 6.5    |





# **MVE300DCB ADJUSTABLE SPEED**



### **SERVE ALL WALKS OF LIFE**

Screening, grading, cutting, anti-blocking, and other vibration sources



# How to choose the right motor?

1. (Old Users)Check parameters or take pictures of old motor nameplates



(New user) Calculate the total weight of material and equipment on the upper part of spring, industry, use environment, etc.