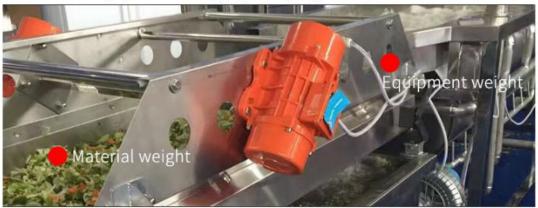

# How to choose the right motor?

1. (Old Users)Check parameters or take pictures of old motor nameplates

(New user) Calculate the total weight of material and equipment on the upper part of spring, industry, use environment, etc.