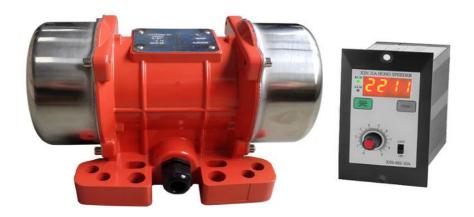

#### **Product Description**

#### Mve200dc12v12v vibration motor is suitable for outdoor concrete equipment

| Туре         | Voltage(V) | Current(A) | Power(w) | Speed(rpm) | Force(KN) | Weight |
|--------------|------------|------------|----------|------------|-----------|--------|
| 260DCB/12-23 | 12         | 10         | 0.1      | 3600       | 2.6       | 6.5    |
| 300DCB/24-23 | 24         | 8          | 0.16     | 3600       | 3         | 6.5    |
| 300DCB/36-23 | 36         | 5.6        | 0.16     | 3600       | 3         | 6.5    |





# **MVE300DCB ADJUSTABLE SPEED**



### **SERVE ALL WALKS OF LIFE**

Screening, grading, cutting, anti-blocking, and other vibration sources



# How to choose the right motor?

1. (Old Users)Check parameters or take pictures of old motor nameplates



(New user) Calculate the total weight of material and equipment on the upper part of spring, industry, use environment, etc.