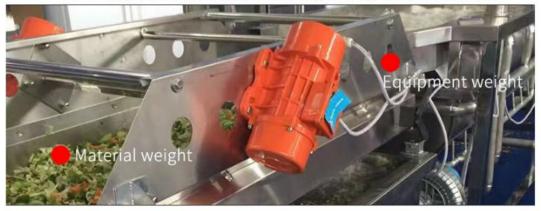

## How to choose the right motor?

1. (Old Users)Check parameters or take pictures of old motor nameplates

2. (New user) Calculate the total weight of material and equipment on the upper part of spring, industry, use environment, etc.