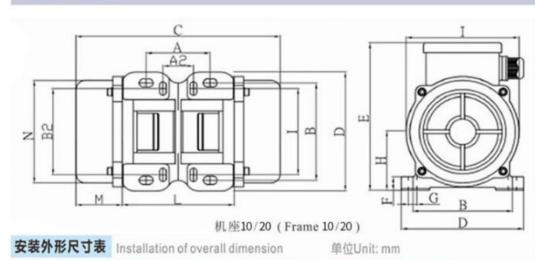

Products Show

| 机座号<br>Frame No. | A     | A2 | в   | 82     | C   | D   | E   | F  | G           | н  |     | L   | М  | N   | 引线连接<br>lead-wire connection |
|------------------|-------|----|-----|--------|-----|-----|-----|----|-------------|----|-----|-----|----|-----|------------------------------|
| 10               | 62-74 | 33 | 106 | 83-102 | 211 | 143 | 136 | 12 | ÷10         | 55 | 94  | 104 | 45 | 90  | M16×1.5                      |
| 20               | 60-74 | 33 | 106 | 86-102 | 217 | 130 | 158 | 14 | <b></b> \$9 | 64 | 120 | 123 | 48 | 112 | M16×1.5                      |