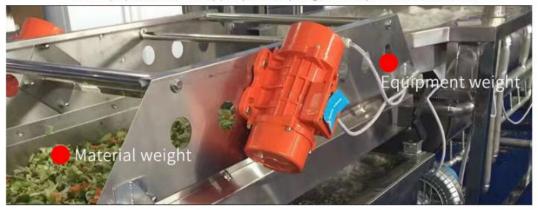

## How to choose the right motor?

1. (Old Users)Check parameters or take pictures of old motor nameplates

2. (New user) Calculate the total weight of material and equipment on the upper part of spring, industry, use environment, etc.