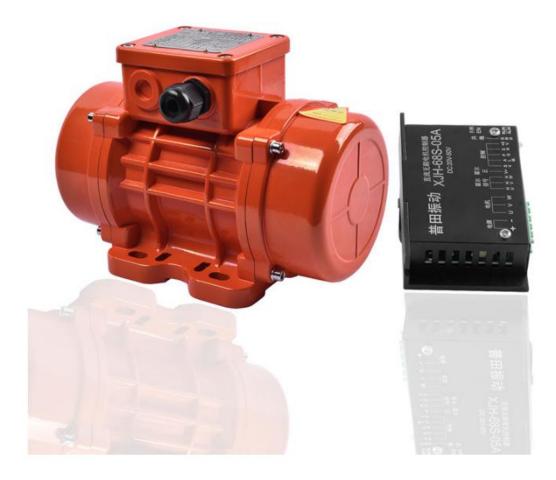

## Product Description

Brushless DC vibration motor, can be used for mixing truck blanking, outdoor battery can be used, safe and convenient

| Туре        | Voltage(V) | Current(A) | Power(w) | Speed(rpm) | Force(KN) | Weight |  |
|-------------|------------|------------|----------|------------|-----------|--------|--|
| 260DCB12/20 | 12         | 10         | 100      | 3600       | 2.6       | 6.8    |  |
| 300DCB24/20 | 24         | 8          | 160      | 3600       | 3         | 6.8    |  |
| 300DCB36/20 | 36         | 5.6        | 160      | 3600       | 3         | 6.8    |  |

## How to choose the right motor?

1. (Old Users)Check parameters or take pictures of old motor nameplates

2. (New user) Calculate the total weight of material and equipment on the upper part of spring, industry, use environment, etc.