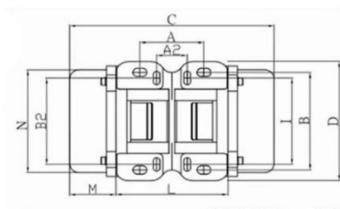

## Products Show

机座10/20 (Frame 10/20)

安装外形尺寸表 Installation of overall dimension

单位Unit: mm

| 机座号       | A     | A2   | в    | B2             | С   | D      | E   | F  | G   | н  |     | L   | м  | N   | 引线连接<br>lead-wire connection |
|-----------|-------|------|------|----------------|-----|--------|-----|----|-----|----|-----|-----|----|-----|------------------------------|
| Frame No. |       | 1000 | - 10 | and the second |     | (HTTC) |     |    |     |    |     |     |    |     | lead-wire connection         |
| 10        | 62-74 | 33   | 106  | 83-102         | 211 | 143    | 136 | 12 | ¢10 | 55 | 94  | 104 | 45 | 90  | M16×1.5                      |
| 20        | 60-74 | 33   | 106  | 86-102         | 217 | 130    | 158 | 14 | φ9  | 64 | 120 | 123 | 48 | 112 | M16×1.5                      |