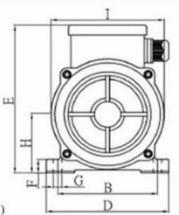

## Products Show

机座10/20 (Frame 10/20)

安装外形尺寸表 Installation of overall dimension

单位Unit: mm

| 机座号       | A     | A2   | в    | B2             | С   | D      | E   | F  | G   | н  |     | L   | м  | N   | 引线连接<br>lead-wire connection |
|-----------|-------|------|------|----------------|-----|--------|-----|----|-----|----|-----|-----|----|-----|------------------------------|
| Frame No. |       | 1000 | - 10 | and the second |     | (HTTC) |     |    |     |    |     |     |    |     | lead-wire connection         |
| 10        | 62-74 | 33   | 106  | 83-102         | 211 | 143    | 136 | 12 | ¢10 | 55 | 94  | 104 | 45 | 90  | M16×1.5                      |
| 20        | 60-74 | 33   | 106  | 86-102         | 217 | 130    | 158 | 14 | φ9  | 64 | 120 | 123 | 48 | 112 | M16×1.5                      |