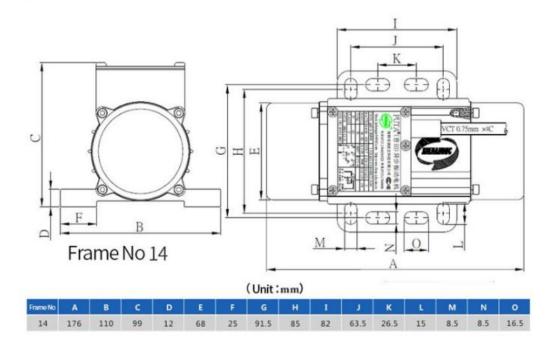

## **Product Description**

DC brushless vibration motor 24v48v provides vibration source for concrete vibration leveling

| Type       | Voltage(V) | Current(A) | Power(w) | Speed(rpm) | Force(KN) | Weight |
|------------|------------|------------|----------|------------|-----------|--------|
| I0DCB24-14 | 24         | 3          | 80       | 5000       | 1.6       | 3      |
| 30DCB48-14 | 48         | 2          | 80       | 5000       | 1.6       | 3      |