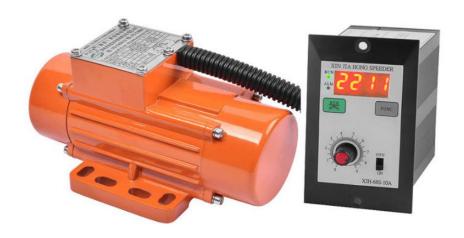

## How to choose the right motor?

1. (Old Users)Check parameters or take pictures of old motor nameplates

(New user) Calculate the total weight of material and equipment on the upper part of spring, industry, use environment, etc.