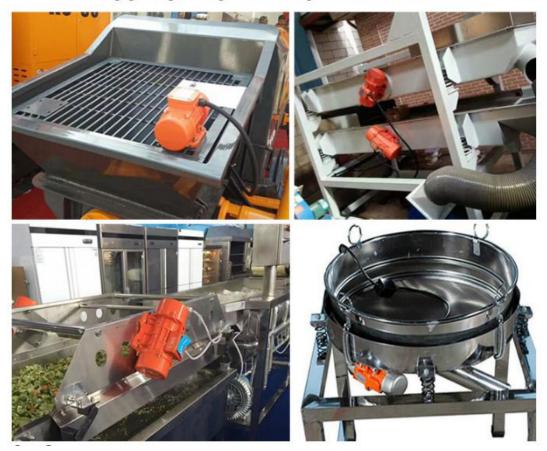

## **SERVE ALL WALKS OF LIFE**

Screening, grading, cutting, anti-blocking, and other vibration sources