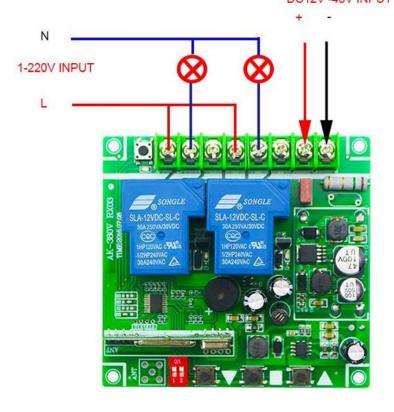

Item specifics

Item Type:Switches

Certification:CCC

Remote Distance:100-500M Switch Type:Remote Control

Material:Plastic Warranty:1 Features:30A Current:30A

Max. Voltage:12-48V

Operating Temperature:-40~+85'C

Frequency:315/433MHZ PCB SIZE:92\*65\*32MM

Battery:6F22 9V

**Product Description** 

1.Working Voltage: DC12V-48V

2.Max Load:30A Relay, Resistive load≤25A, Inductive load≤20A

3.Channel: 2CH

4. Working Frequency: 315MHZ/433.92MHZ Optional