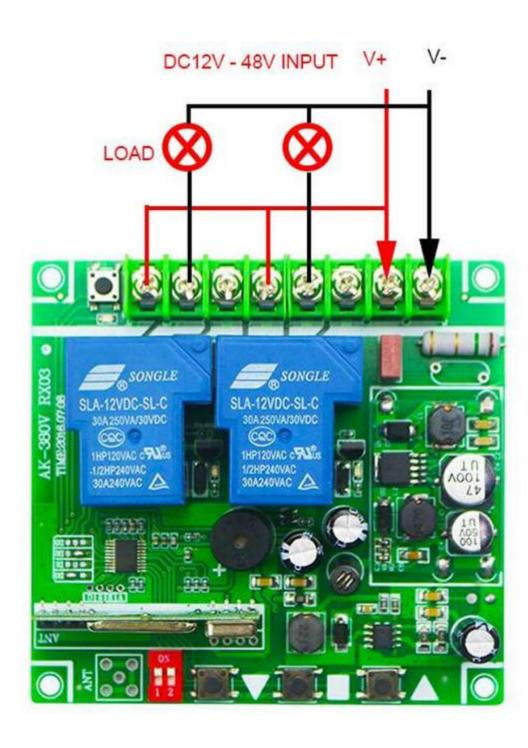

Item specifics

Item Type:Switches

Certification:CCC

Remote Distance:100-500M Switch Type:Remote Control

Material:Plastic Warranty:1 Features:30A Current:30A

Max. Voltage:12-48V

Operating Temperature:-40~+85'C

Frequency:315/433MHZ PCB SIZE:92\*65\*32MM

Battery:6F22 9V

**Product Description** 

1.Working Voltage: DC12V-48V

2.Max Load:30A Relay, Resistive load≤25A, Inductive load≤20A

3.Channel: 2CH

4. Working Frequency: 315MHZ/433.92MHZ Optional