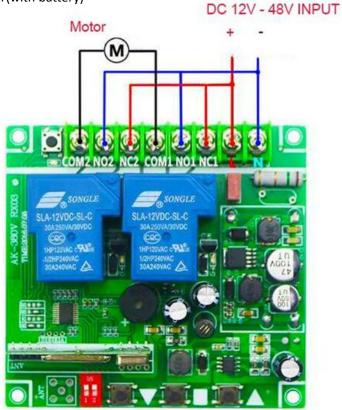

## Package Include:

- 1 x Receiver(with cover)
- 1 x Transmitter(with battery)

Control the DC motor forward rotation wiring diagram

work mode switch:

self lock: 2 to ON, 1 down. Inter lock: 1 to ON, 2 down.

Jog: 1 and 2 all down.

hand adjust work button...

manual work way default

interlock