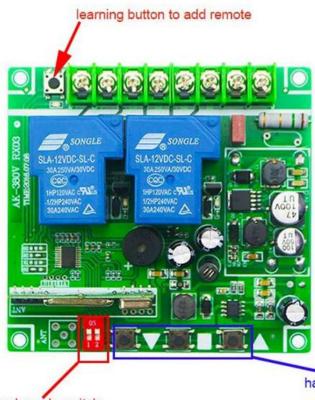

5. Receiver sensitivity: : -105Db

6.Working temperature: -40'C - +85'C

7. Output way: Momentary. Toggle. Latched Adjusted

8. Code type: Learning code Add Controller by the Learning Button on the receiver

9.PCB Size: 92\*65\*32MM

Working mode switching (switching working mode by toggle switch)

1. Jog M——1 and 2 are not dialed (ON direction)

2, self-locking T - 2 to N position

3, interlock L - 1 position to O

Jog: 1 and 2 all down.

hand adjust work button...

manual work way default

interlock