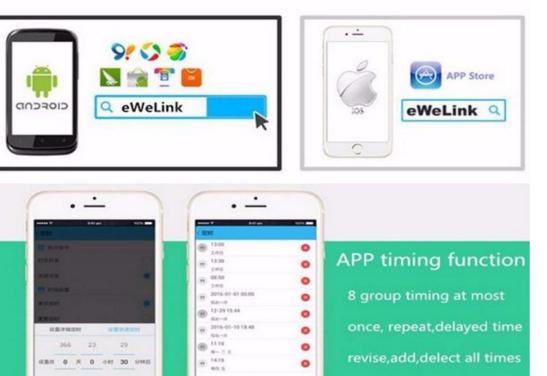

## Packing List

1 X Wifi Smartphone controlled switch module dc

characteristic

App timing function 8group timing at most once,repeat,delayed time revise,add,delect all times

ADD Unlimited device Control all device on 1 app Group manage available No limite to device quantity