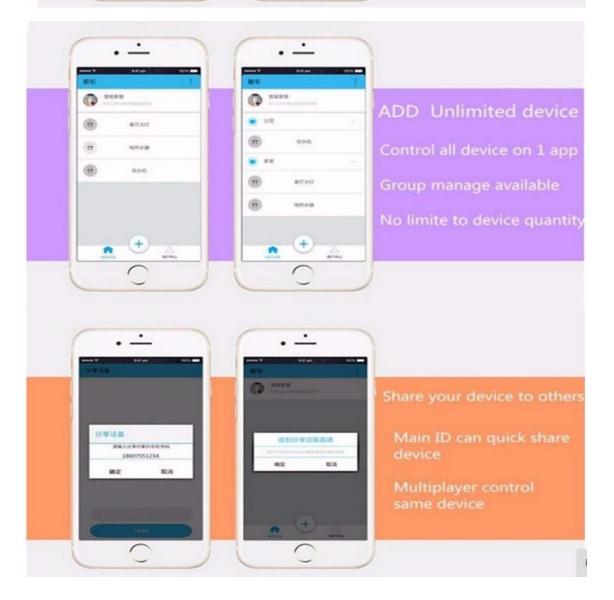

## Packing List

1 X Wifi Smartphone controlled switch module dc

characteristic

App timing function 8group timing at most once,repeat,delayed time revise,add,delect all times

ADD Unlimited device Control all device on 1 app Group manage available No limite to device quantity

Share your device to others Main ID can quick share device Multiplayer control same device