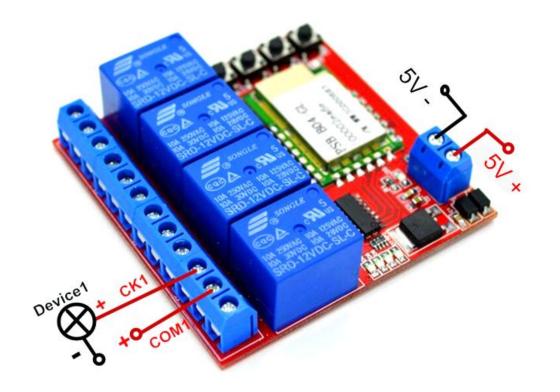

## Introduction:

- 1 Working voltage: DC 5V
- 2 Maximum load: 10A
- 3 Working temperature: 0-60 centigrade
- 4 Controlled method: Smartphone APP + Manual Control
- 5 Transmission way: WIFI
- 6 Transmission Distance: As far as your phone be connected with internet
- 7 Channels: 4 Way
- 8 Size: 69\*90\*30mm

## How to use it?

- 1 Download and install the software of "eWeLink" from APP store or Google play store.
- 2 Follow "eWeLink" instructions to register an account on it.
- 3 Log in your account of "eWeLink".

4 Keep pressing learning button on the switch for 5 seconds until you see the led light flash quickly. Then at the same time add device on software.

They will be matched automatically.

- 5 You can name your own device and control it only by yourself.
- 6 You can also share your device with your family or friends.