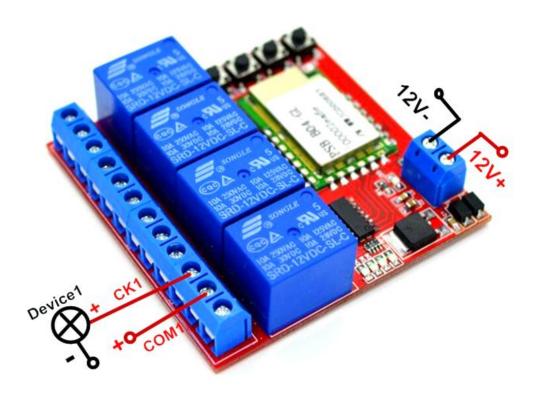

#### Introduction:

1 Working voltage: DC 11.5V-12.5V

2 Maximum load: 10A

3 Working temperature: 0-60 centigrade

4 Controlled method: Smartphone APP + Manual Control

5 Transmission way: WIFI

6 Transmission Distance: As far as your phone be connected with internet

7 Channels: 4 Way 8 Size: 69\*90\*30mm 9 Net weight: 130g