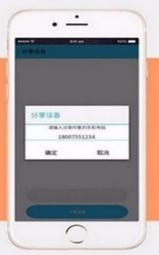

Share your device to others Main ID can quick share device Multiplayer control same device

Main ID can quick share

Multiplayer control same device