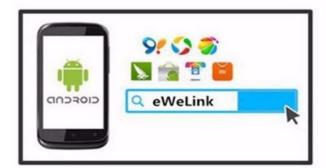

#### How to use it?

1 Download and install the software of "eWeLink" from APP store or Google play store.

- 2 Follow "eWeLink" instructions to register an account on it.
- 3 Log in your account of "eWeLink".
- 4 Keep pressing learning button on the switch for 5 seconds until you see the led light flash quickly. Then at the same time add device on software. They will be matched automatically.
- 5 You can name your own device and control it only by yourself.
- 6 You can also share your device with your family or friends.

# APP Download