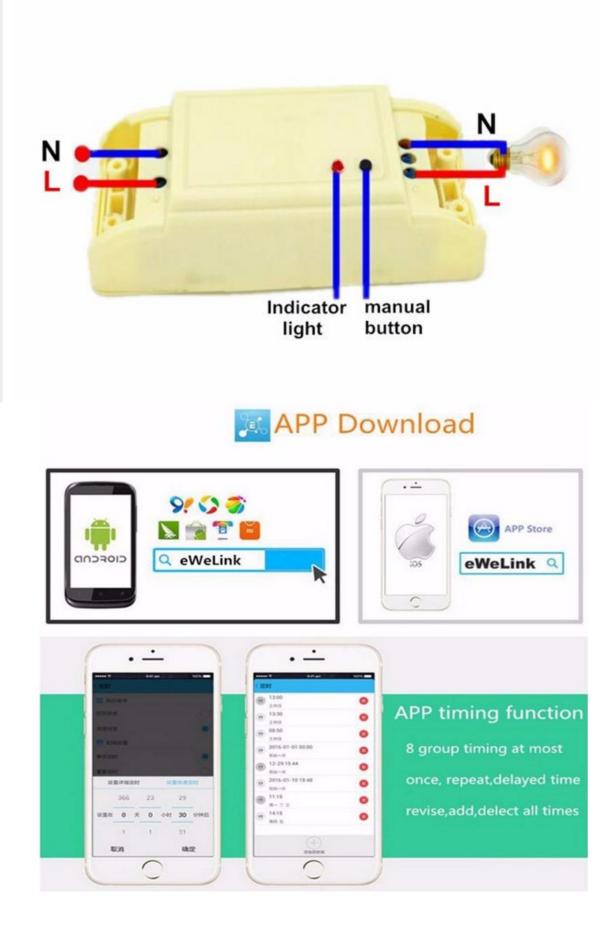

# characteristic

App timing function 8 group timing at most once,repeat,delayed time revise,add,delect all times

ADD Unlimited device Control all device on 1 app Group manage available No limite to device quantity

# How to use it ?

1 Download and install the software of "eWeLink" from APP store or Google play store.

- 2 Follow "eWeLink" instructions to register an account on it.
- 3 Log in your account of "eWeLink".

4 Keep pressing learning button on the switch for 5 seconds until you see the led light flash quickly. Then at the same time add device on software. They will be matched automatically.

- 5 You can name your own device and control it only by yourself.
- 6 You can also share your device with your family or friends.