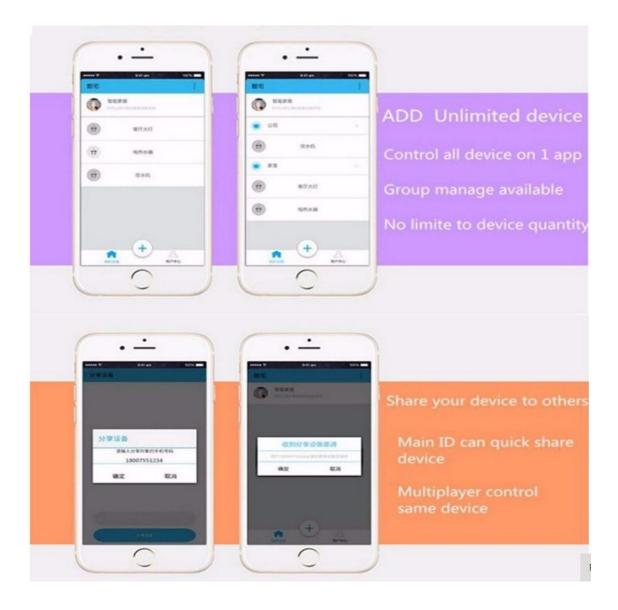

# characteristic

App timing function 8 group timing at most once,repeat,delayed time revise,add,delect all times

ADD Unlimited device Control all device on 1 app Group manage available No limite to device quantity

Share your device to others Main ID can quick share device Multiplayer control same device