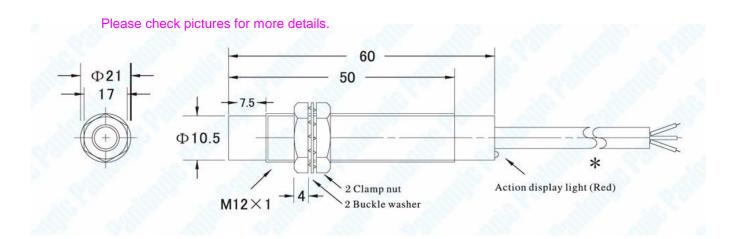

## **Product Feature:**

It's brand new, good quality & high performance

Inductive Proximity Sensor Detection Switch NPN DC6-36V LJ12A3-4-Z/BX

| Inductive Proximity Sensor Detection Switch NPN DC6-36V LJ12A3-4-Z/BX |                                                 |
|-----------------------------------------------------------------------|-------------------------------------------------|
| Product Name                                                          | Inductive Proximity Switch                      |
| Model                                                                 | LJ12A3-4-Z/BX                                   |
| Wire Type                                                             | Cylindrical DC 3 Wire Type (Black, Brown, Blue) |
| Switch Appearance Type                                                | Cylinder Type                                   |
| Theory                                                                | Inductive Sensor                                |
| Output Type                                                           | NPN NO(Normally Open)                           |
| Diameter of Head                                                      | 12mm                                            |
| <b>Detecting Distance</b>                                             | 4mm                                             |
| Supply Voltage                                                        | DC 6-36V                                        |
| Current Output                                                        | 300mA                                           |
| Response Frequency                                                    | 0.5KHz                                          |
| Detect Object                                                         | Iron                                            |
| Operating Temperature                                                 | -25 ℃ to +55 ℃ (Non-freezing Condition)         |
| Size                                                                  | 6.2 x 2cm/2.4" x 0.8" (L*Max. Dia)              |
| Cable Length                                                          | 110cm/43.3"                                     |
| External Material                                                     | Plastic, Alloy                                  |
| Net Weight                                                            | 46g                                             |
| Color                                                                 | Silver Tone, Yellow, Gray                       |