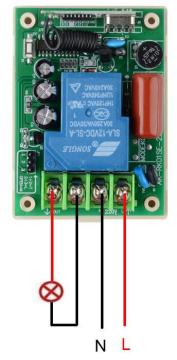

Item specifics 1.Working Voltage: AC220V 2.Max Load:30A Relay, Resistive load ≤25A, Inductive load ≤20A 3.Channel: 1CH 4.Working Frequency : 315MHZ/433.92MHZ Optional 5.Receiver sensitivity: : -105Db 6.Working temperature : -10'C - +60'C 7.Output way : Momentary. Toggle .Latched Adjusted by Jumper 8.Code type: Learning code Add Controller by the Learning Button on the receiver 9.PCB Size : 70\*50\*18mm Output State: It is adjusted by the Jumper on the Receiver Board,