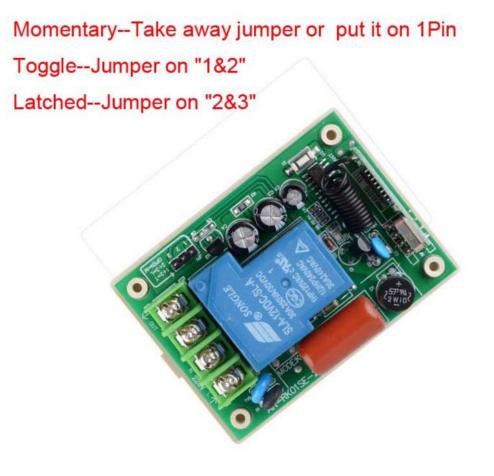

Item specifics 1.Working Voltage: AC220V 2.Max Load:30A Relay, Resistive load ≤25A, Inductive load ≤20A 3.Channel: 1CH 4.Working Frequency : 315MHZ/433.92MHZ Optional 5.Receiver sensitivity: : -105Db 6.Working temperature : -10'C - +60'C 7.Output way : Momentary. Toggle .Latched Adjusted by Jumper 8.Code type: Learning code Add Controller by the Learning Button on the receiver 9.PCB Size : 70\*50\*18mm Output State: It is adjusted by the Jumper on the Receiver Board,

A: Momentary-----Put the Jumper on 1 Pin or take away the Pin B: Toggle-----put the Jumper on "1&2" C: Latched------ Put the Jumper on "2&3"

Momentary-----Press the Transmitter button A, the receiver relay A is ON, release button A; the receiver relay A is OFF,

Toggle----Press transmitter button A for 1 time , the receiver relay A is ON, press button A again, the receiver relay A is OFF,

Latched-----Press transmitter button A, the receiver relay A is ON, Press transmitter button B, the relay A OFF.