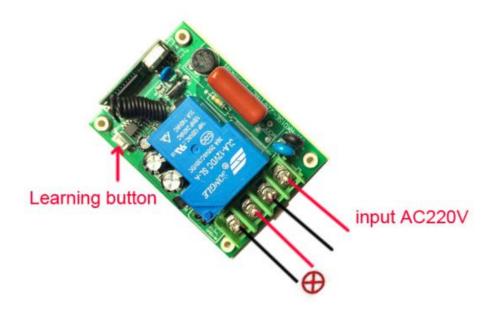

Learning Code

Input AC220V for the Receiver ,the receiver power indicator ON, Press the Learning Button until the Led indicator OFF. Then press transmitter, the Led indicator flash for 3 times, it mean learning successfully. Clearing Code

press the Learning Button and hold, the LED indicator from OFF to ON, it means clearing is successfully.

http://www.einausschlaten.com/ E-Mail: sale@einausschlaten.com Whatsapp: +86 183 2644 0199