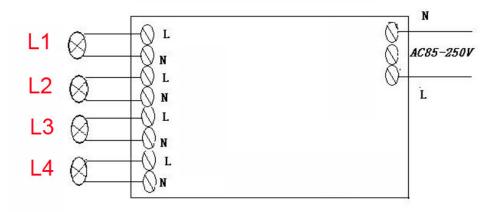

Product Description About Receiver:

Model No.: AK-RK04SE-220

Channel: 4 CH

Frequency:315MHZ or 433.92MHZ Operating Voltage:AC85V-260V Coding Type: learning code Maximum Working Current: 10A

Output Mode: Without voltage output(also called Contact output)

Step-down approach: resistance-capacitance(RC)

size: 107\*48\*21mm

About Working way/ output Way:

It is adjusted by the Jumper on the Receiver Board

Jumper non: Momentary/ Jog--Press and hold -> On; Release -> Off. Jumper on 1&2: Toggle/ Self-lock--Press -> On; Press again -> Off-Jumper on 2&3: Latched/ Interlock--Press -> On; Press other button -> Off.

## Input 85--250V

Output 85--250V