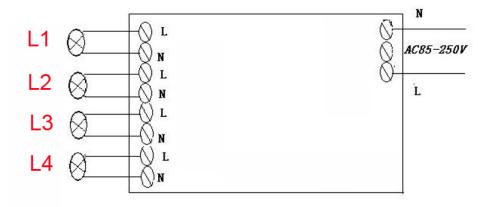

Product Description About Receiver:

Model No.: AK-RK04SE-220

Channel: 4 CH

Frequency:315MHZ or 433.92MHZ Operating Voltage:AC85V-260V Coding Type: learning code Maximum Working Current: 10A

Output Mode: Without voltage output(also called Contact output)

Step-down approach: resistance-capacitance(RC)

size: 107\*48\*21mm

About Working way/ output Way:

It is adjusted by the Jumper on the Receiver Board

Jumper non: Momentary/ Jog--Press and hold -> On; Release -> Off. Jumper on 1&2: Toggle/ Self-lock--Press -> On; Press again -> Off-Jumper on 2&3: Latched/ Interlock--Press -> On; Press other button -> Off.