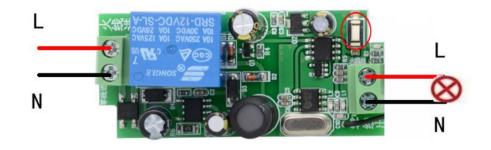

Product Description Model Number : X37 1.Working Voltage: AC110V-250V 2.Max Load:10A Relay, Resistive load ≤8A, Inductive load ≤3A 3.Channel: 1CH 4.Working Frequency : 315MHZ Receiver sensitivity: : -105Db Working temperature : -10'C - +60'C Output way : Toggle Code type: Learning code Add Controller by the Learning Button on the receiver

#### **Output State**

Toggle-----Press transmitter button for 1 time , the receiver relay is ON, press button again, the receiver relay A is OFF,

### Learning Method:

Input AC220V for the Receiver .Press the Learning Button until the Led indicator flash 2 times. Then press transmitter, the Led indicator flash 1 times, it mean learning successfully.

### **Clearing Code**

Keeping press the Learning Button on the receiver until the LED indicator flash 4 times, it mean the code have been cleared successfully.

Power on lighting mode: Press the learning button on the receiver, until the indicator flashes 10 times, the receiver is modified lighting ON mode. After setting up the lighting ON, you need to learn the remote control again . Transmitter :

# Input110-250V

# Learning key

Output110-250V