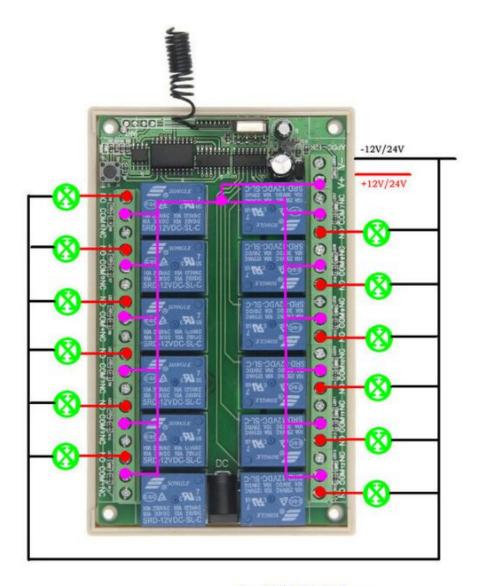

2.Receiver Decode: Learning Code,Fixed Code Control Type: Toggle, Momentary, Latched Power Supply (Operating Voltage): DC12/ 24V Work Voltage Range of Relay: DC 0-28V State current: ≤10 mA Load current:≤ 7A Sensitivity:-107 dBm Operating Temperature:-40'C - 80'C

3. Function (Original Setting is Momentary, Change it by yourself.)

1).1-12 Toggle/Self-lock :Press 1 button==>on,press the same button again==>off (Press key 1 to learn) press key 1, 1 relay works, press key 1 again, 1 relay stops working.press key 2,2 relay works,press key 2 again,key 2 stops working. 3-12 key works like this.

2) 1-12 Momentary/Jog:Press and hold==> on, release==>off (Press key 2 to learn) press key 1 and hold,1 relay works,loosen the finger. 1 relay stops working. 2-12 key works like this.

3)1-12 Latched/inter-lock:press 1 button ==>on,press other button==>off (Press key 3 to learn) press key 1,1 relay works,press key 2, 1 relay stops working,2 relay works.3-12 key works like this.

4)1-6 Toggle 7-12 Momentary (Press key 4 to learn)

5)1 Toggle 2-12 Momentary (Press key 5 to learn)

4.Clear Code and Learn Code