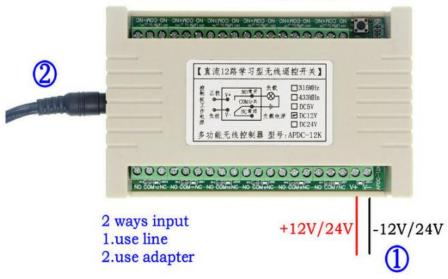

2.Receiver Decode: Learning Code,Fixed Code Control Type: Toggle, Momentary, Latched Power Supply (Operating Voltage): DC12/ 24V Work Voltage Range of Relay: DC 0-28V State current: ≤10 mA Load current:≤ 7A Sensitivity:-107 dBm Operating Temperature:-40'C - 80'C