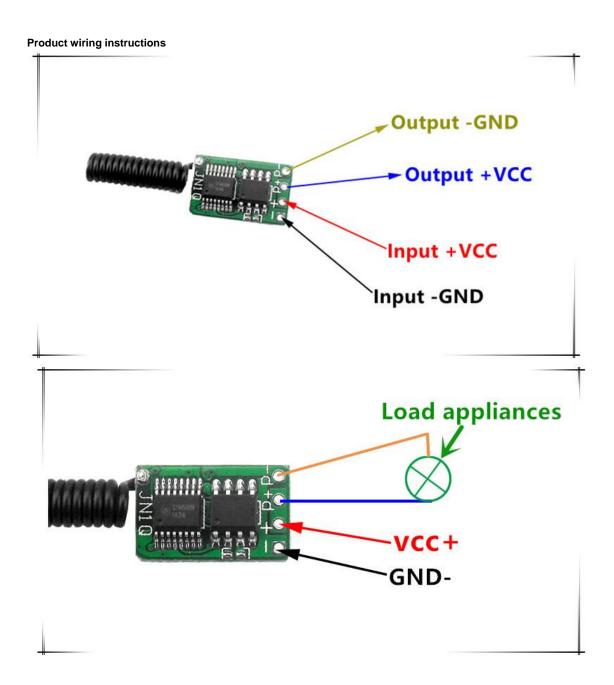

# use

Small volume, easy wiring, power to on / off by radio Control mode will have the voltage that the device needs.

e.g

Input of devices is 12V, transmitter will output 12V current.

Press the ON button for 1 second, the module will emit power (relay is switched on).

Press the OFF button for 1 second, the module will output power (relay is switched on).

Transmitter for 1 second delay response time (standby mode is the sleep mode, remote must send out the signal for one second.)