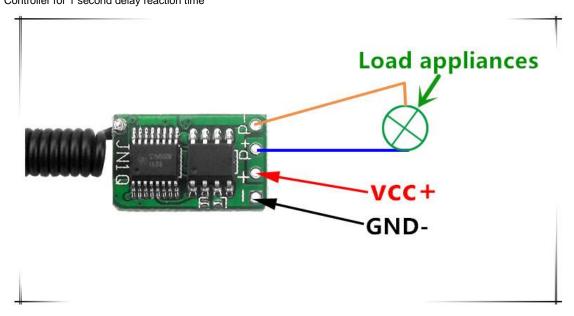

## **Product wiring instructions**

The power input voltage equal to the power output voltage For example

The input voltage is equal to "5 v" then the output voltage is equal to "5 v" Click on the remote control red button, Output module, power on Loose the remote control red button, output module, power off Controller for 1 second delay reaction time