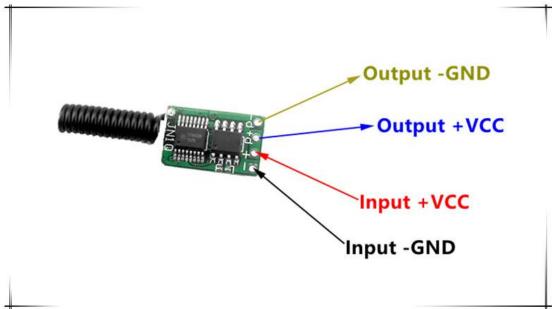

## **Product wiring instructions**

The power input voltage equal to the power output voltage For example

The input voltage is equal to "5 v" then the output voltage is equal to "5 v" Click on the remote control red button, Output module, power on Loose the remote control red button, output module, power off Controller for 1 second delay reaction time