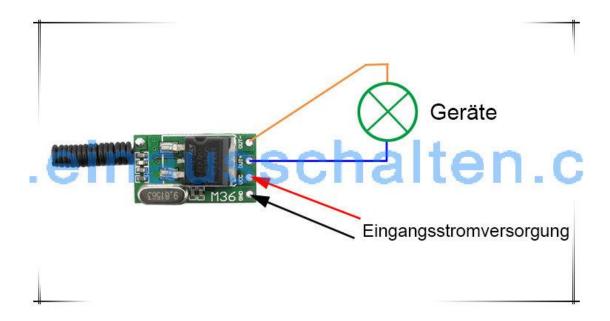

use

Small volume, easy wiring, power to on / off by radio

Control mode will have the voltage that the device needs.

e.g.

Input of devices is 12V, transmitter will output 12V current.

Press "Open Arrow", module will output current (relay is switched on).

Press the "Close arrow" button, the module will not output any current. (Relay is switched off).