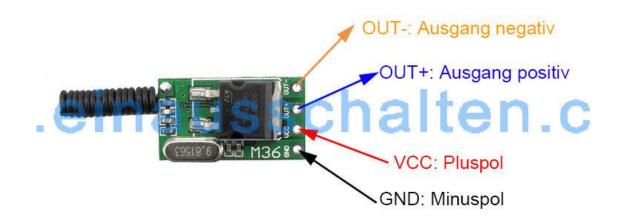

use

Small volume, easy wiring, power to on / off by radio

Control mode will have the voltage that the device needs.

e.g.

Input of devices is 12V, transmitter will output 12V current.

Press "Open Arrow", module will output current (relay is switched on).

Press the "Close arrow" button, the module will not output any current. (Relay is switched off).