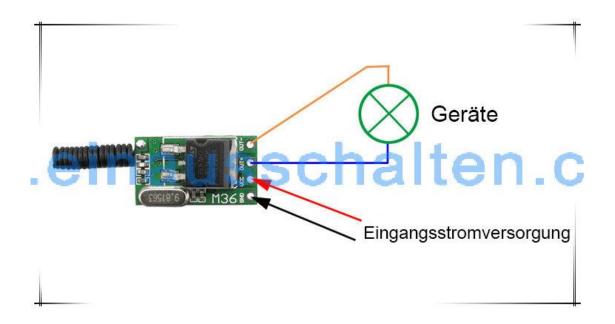

use

Small volume, easy wiring, power to on / off by radio

Control mode will have the voltage that the device needs.

e.g.

Input of devices is 12V, transmitter will output 12V current.

Press the button, the module will output power (relay is switched on).

Release the button, module will not output any current. (Relay is switched off).