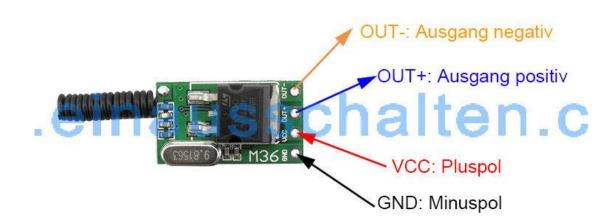

use

Small volume, easy wiring, power to on / off by radio

Control mode will have the voltage that the device needs.

e.g.

Input of devices is 12V, transmitter will output 12V current.

Press the button, the module will output power (relay is switched on).

Release the button, module will not output any current. (Relay is switched off).