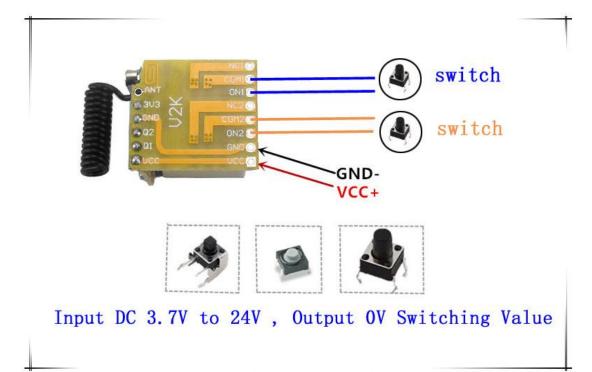

Products use instructions

the first set of switch control A button(two blue wire) the second set of switch control B button(two yellow wire) The controller output switch node in the 2 groups(ON and COM) Belong to switch on and off the line type, Not the output power Used for on-off control circuit, Wire and wire connection, Inching button

Product parameters Working voltage: DC 3.7V to 24V (Wide voltage general) Module dissipation: 7mA Product frequency:433MHZ Load power: 1A(Less than 5 watts of equipment) Remote control distance: open environment of distance about 20M,Can be used through walls Product wiring instructions. The output is 2 set of contact switch module, Standby mode, Two way switch is disconnected Press on the"A"button, Two Blue wire switch on, loosen the"A"button, Two Blue wire switch off

## Product wiring instructions