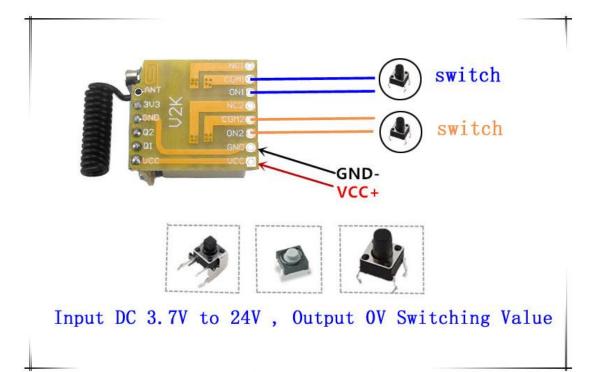

Products use instructions

the first set of switch control A button(two blue wire) the second set of switch control B button(two yellow wire) The controller output switch node in the 2 groups(ON and COM) Belong to switch on and off the line type, Not the output power Used for on-off control circuit, Wire and wire connection, Inching button

Product parameters Working voltage: DC 3.7V to 24V (Wide voltage general) Module dissipation: 7mA Product frequency:433MHZ Load power: 1A(Less than 5 watts of equipment) Module size: 0.87inch\*0.81inch\*0.44inch Remote control size: 5.34inch\*1.67inch\*0.85inch Remote control distance: open environment of distance about 200M,Can be used through walls Product wiring instructions. The output is 2 set of contact switch module, Standby mode, Two way switch is disconnected