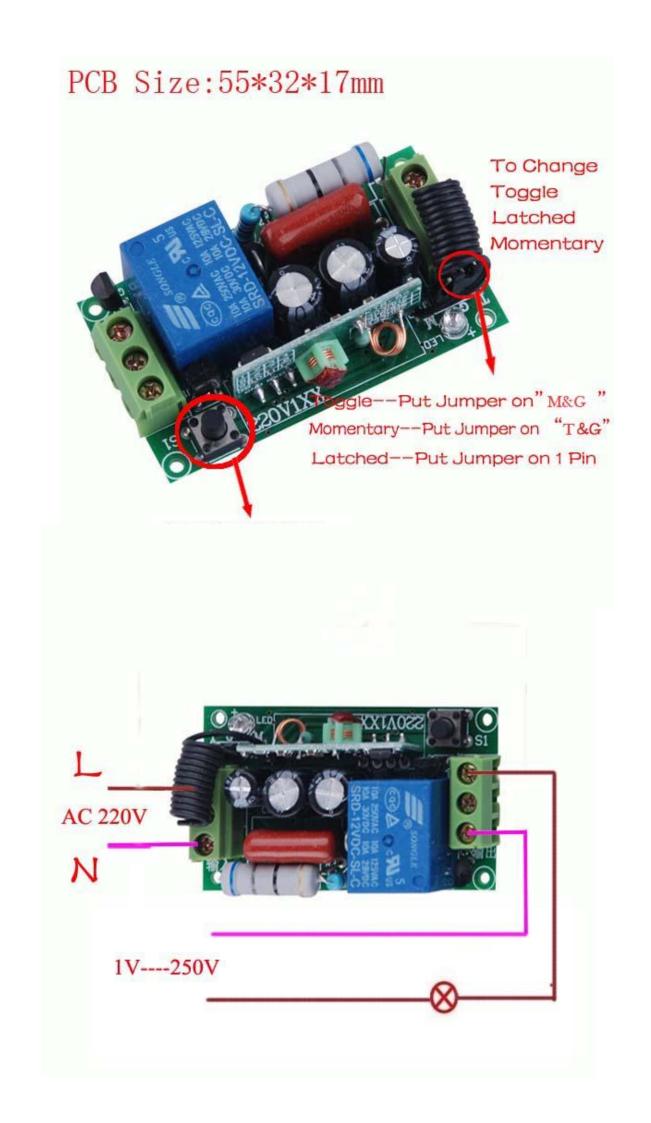

Receiver sensitivity: : -105Db Working temperature : -10'C - +60'C Output way : Jog .Inter-lock .Self -lock is Adjustable Code type :Learning code Transmitting distance:20-100M

working/output way

Jog/Non-Latched: press one button is working /ON. loosen your finger on the same button is stop/OFF .one channel switch need one buttons remote control

Self -lock/Self-Latched: press one button for one time is working/ON .press the same button again is stop/OFF .(one channel switch need one buttons remote control

Inter-lock /Latched : press one button is working/ON ,press another button is stop/OFF . ( one channel switch need 2 buttons remote control