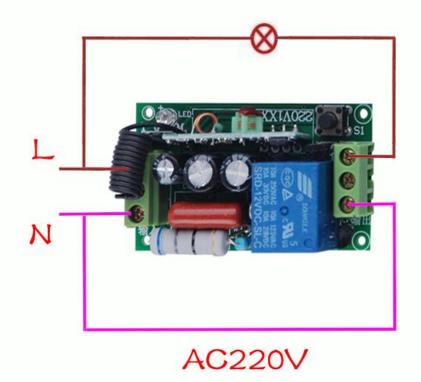

Product Description Receiver (switch)

Working Voltage : 220V Max load current : 10A Working Frequency : 315MHZ

please notice that here is in set , we have made it work together before we ship to you , so you don't have to care about what frequency are they .only someone who buy the receiver or transmitter alone ,he must care about the frequency to match .