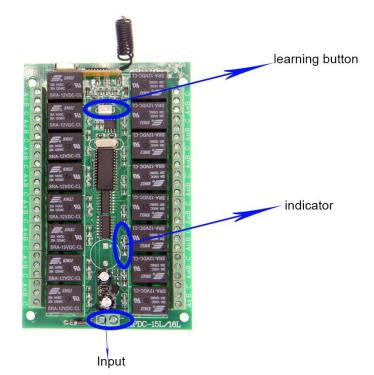

Learning Code:

Input DC12V for the Receiver, Press the Learning Button on the Receiver ,LED Indicator ON ,Release it, then press the relative Transmitter Button, Receiver LED Indicator flash for 1 time, it mean learning is successful.

Clearing Code:

Input DC12V for the Receiver, press the learning button on the receiver and hold for about 8s until the Receiver LED indicator OFF, it mean the code have been cleared

the Receiver can keep 30 pcs different code transmitter