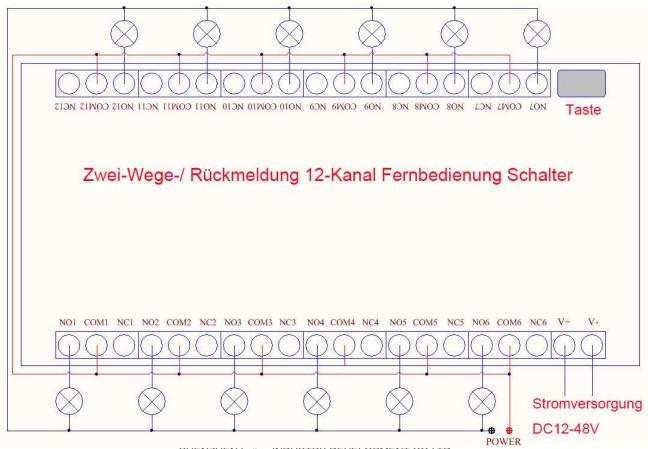

Application scope: Long distance remote control for Farmland, pasture.....

Usage method

1.Learning method:Hold the learning key, the indicator light turn on, release the learn key, hold any button on the remote. The indicator light flash twice slow, learned succeed.

2.Remove method

Continue to hold the learning key, the indicator light from normally on to flsh twice slow. Remove succeed.

3.Working mode Jog-----dip switch to I,2 position Self-lock----dip switch to 2 position

Inter-lock----dip switch to 1 position

The receiving module is a bidirectional transceiver module, which is matched with a two-way remote controller. When the receiving module receives a two-way remote controller signal, it will send a signal to the remote controller, the remote controller after receiving the signal, the buzzer will issue a "drop" sound. This shows that the two-way remote control receive normal communication.