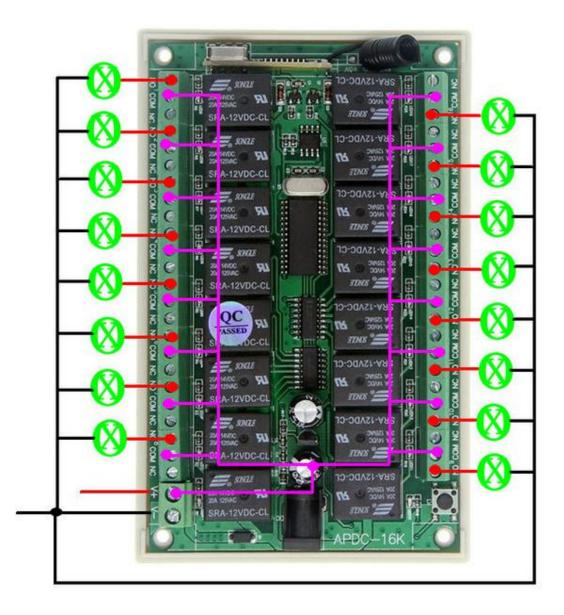

like this.

4)1-8 Toggle 9-16 Momentary (Press key 4 to learn)

5)1 Toggle 2-16 Momentary (Press key 5 to learn)

(Original Setting is Momentary, change it by yourself.)

Decode: Fixed code, soldering Power Supply (Operating Voltage): DC 12V / 24V Current: 8 mA Sensitivity:-105 dBm Operating Temperature:-20'C - 70'C Size:117 X 74 X 18 mm

3.Package Included

1 x Receiver (with cover) 1 Transmitter (with battery)

4.Learn code and Clear Code

1).Clear code:Press the learning button on the receiver about 10 seconds,when hear BI sound again, it means the codes are cleared.

2).Press the learning button on the receiver for one time, when hear BI sound, it means enter into learning status, then press the relative button on the remote, when hear 3 sounds BI BI BI, it means learn successfully.