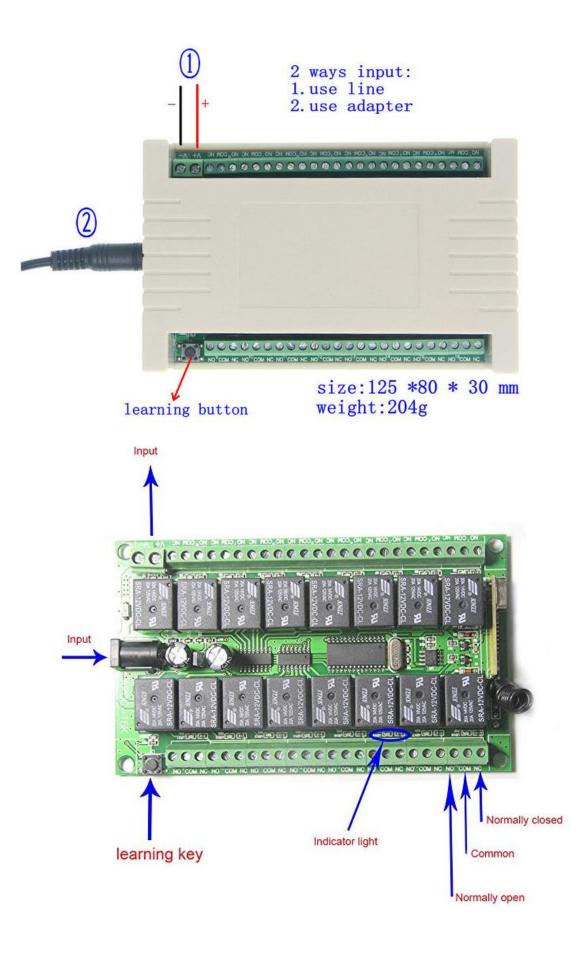

3.Package Included

1 x Receiver (with cover) 1 Transmitter (with battery)

4.Learn code and Clear Code

1).Clear code:Press the learning button on the receiver about 10 seconds,when hear BI sound again, it means the codes are cleared.

2).Press the learning button on the receiver for one time, when hear BI sound, it means enter into learning status, then press the relative button on the remote, when hear 3 sounds BI BI BI, it means learn successfully.