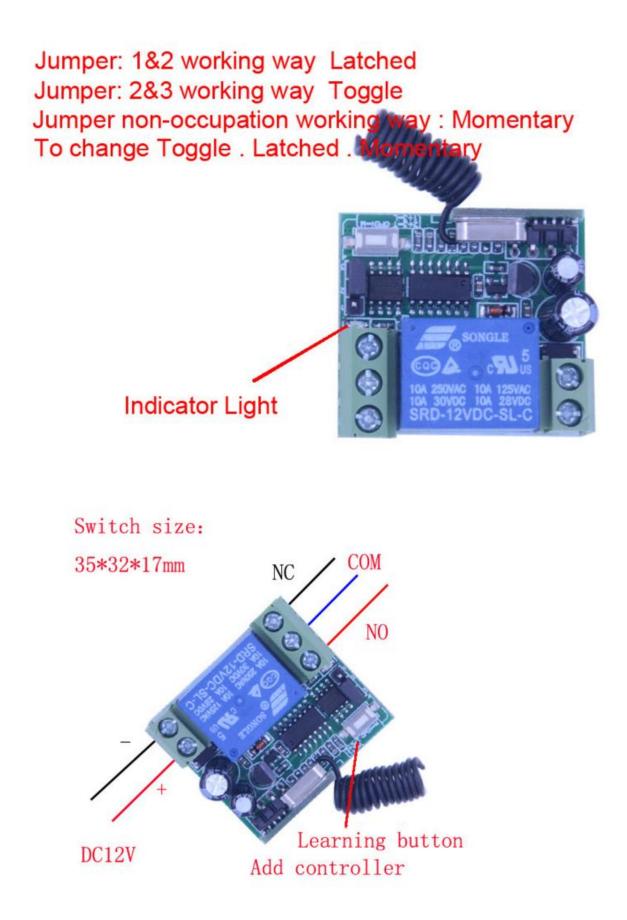

## **Specifications:**

Operating Voltage: DC12V Operating Current: ≤ 6Ma Operating Frequency: 315,433 MHz Operating Temperature: -40 °C ~ +80 °C Receiver Sensitivity: ≥-105dBm Output Voltage: AC / DC (optional) Output Current: ≤ 10A Code :Learning code .(jog/Non-Latched .inter-lock/Latched .self-lock /Self Latched ) Size: 35MM\*32MM\*17MM

#### Output working way:

**Jog/Non-Latched:** press one button is working /ON. loosen your finger on the same button is stop/OFF .one channel switch need one buttons remote control

Self -lock/Self-Latched: press one button for one time is working/ON .press the same button again is stop/OFF .(one channel switch need one buttons remote control

Inter-lock /Latched : press one button is working/ON ,press another button is stop/OFF . ( one channel switchneed 2 buttons remote control )

### **Learning Method:**

Press the learning button3 seconds, the indicator light off .then you press any buttons of the remote control to transmite signal . it means studying successfully when the indicator flash 3 times until the indicator light on.

#### Remove code:

press the learning button about 8 seconds, the indicator turn on to off to on, it means the information that you keep have been removed successfully.