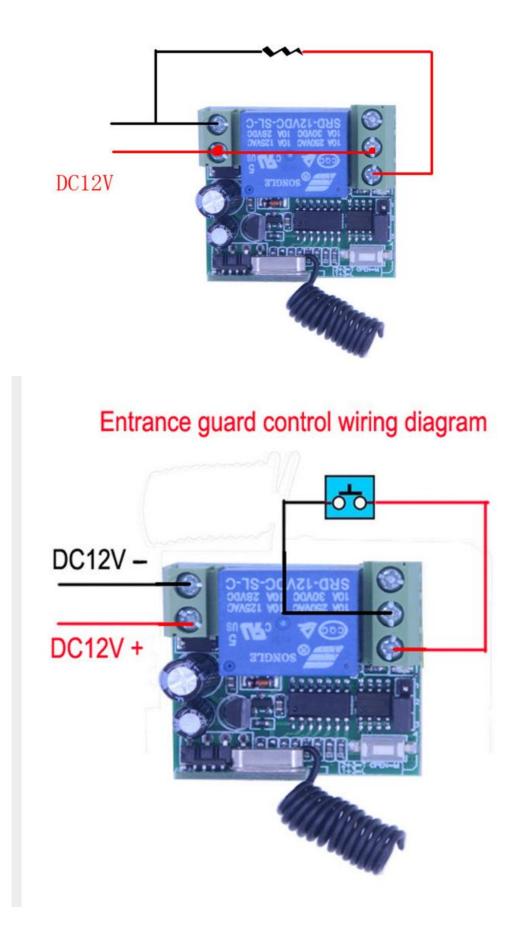

on for one time is working/ON .press the same button again is stop/OFF .(one channel switch need one buttons remote control

Inter-lock /Latched : press one button is working/ON ,press another button is stop/OFF . ( one channel switchneed 2 buttons remote control )

### **Learning Method:**

Press the learning button3 seconds, the indicator light off .then you press any buttons of the remote control to transmite signal . it means studying successfully when the indicator flash 3 times until the indicator light on.

#### Remove code:

press the learning button about 8 seconds, the indicator turn on to off to on, it means the information that you keep have been removed successfully.

## **Package Include:**

- 4 x Receiver(with cover)
- 4 x Transmitter(with battery)

# Electric Control Lock