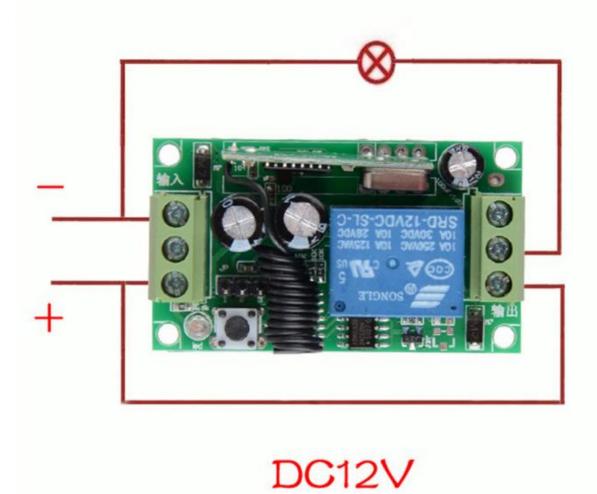

Warranty:1

Model Number:12v-1 Features:10A

Switch Type:Remote Control

roduct Description

1.Working Voltage: DC12V

2.Current:Standby≤10mA,Working ≤128mA

3.Working Temperature: -20'C-+60'C

4.Receiver Frequency: 315MHz/433.92MHZ

5. Receiving Sensitivity: -105dB

6. Output State: Switching Value

7.Max Load:10A Relay, Resistive load less than 8A,Inductive load less than 3A

Learning Code: Add transmitter by the Learning Button on the receiver

Output State: It is adjusted by the Jumper on the Receiver Board,

(before you change it .you need turn OFF the power. Until you have changed it, then turn ON the power again, or the State will not be changed)