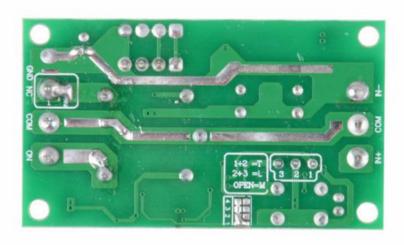

Output State: It is adjusted by the Jumper on the Receiver Board,

(before you change it .you need turn OFF the power. Until you have changed it, then turn ON the power again, or the State will not be changed)

Momentary-----Take away the Jumper or put the Jumper on 1 Pin

Toggle-----Jumper "1& 2 Pin"

Latched-----Jumper "2&3"Pin

Momentary -----Press the Transmitter button and keep, the receiver relay is ON, release button, the receiver relay is OFF,

Toggle -----Press transmitter button for 1 time, the receiver relay is ON, press button again, the receiver relay is OFF,

Latched -----Press transmitter button A, the receiver relay A is ON, Press Button B, the Receiver is OFF