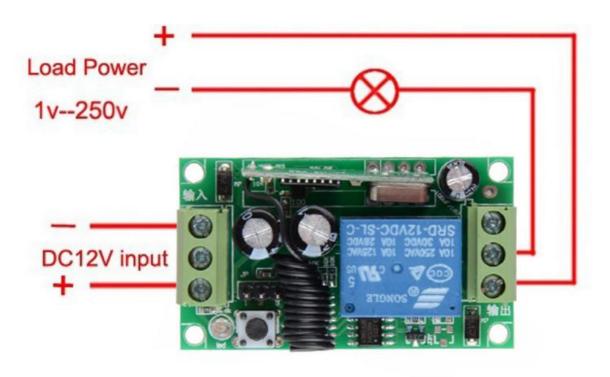

Warranty:1

Model Number:12v-1 Features:10A

Switch Type:Remote Control

roduct Description

1.Working Voltage: DC12V

2.Current:Standby≤10mA,Working ≤128mA

3.Working Temperature: -20'C-+60'C

4.Receiver Frequency: 315MHz/433.92MHZ

5. Receiving Sensitivity: -105dB

6. Output State: Switching Value

7.Max Load:10A Relay, Resistive load less than 8A,Inductive load less than 3A

Learning Code: Add transmitter by the Learning Button on the receiver

Output State: It is adjusted by the Jumper on the Receiver Board,

(before you change it .you need turn OFF the power. Until you have changed it, then turn ON the power again, or the State will not be changed)