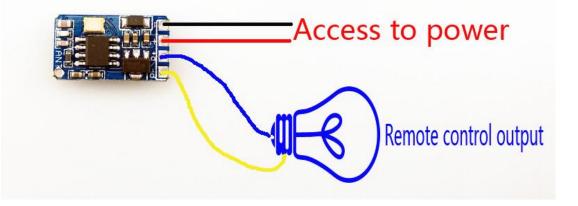

# Product wiring instructions

The power input voltage equal to the power output voltage

For example

The input voltage is equal to "5 v" then the output voltage is equal to "5 v"

Click on the lock button, Power supply module output, power on ;Click shut key, Power supply module output, power off

Products small size, simple wiring, The wireless remote control directly, the power of on and off