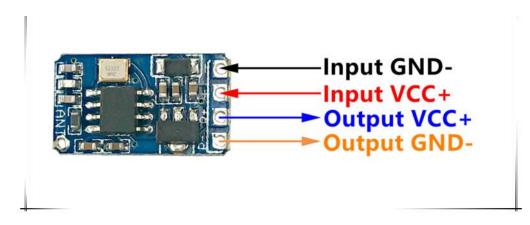

# Product wiring instructions

The power input voltage equal to the power output voltage

For example

The input voltage is equal to "5 v" then the output voltage is equal to "5 v"

Click on the lock button, Power supply module output, power on ;Click shut key, Power supply module output, power off