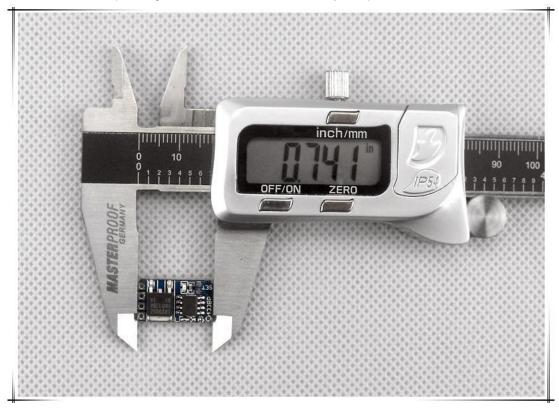

## **Product parameters**

Working voltage: DC 3.3V to 12V Module dissipation: 7mA Product frequency:433MHZ The output voltage=The input voltage Load power: Less than 10 watts of equipment Module size: 0.73inch\*0.43inch\*0.19inch Remote control size: 2.31inch\*1.51inch\*0.53inch Remote control distance: open environment of about 200M