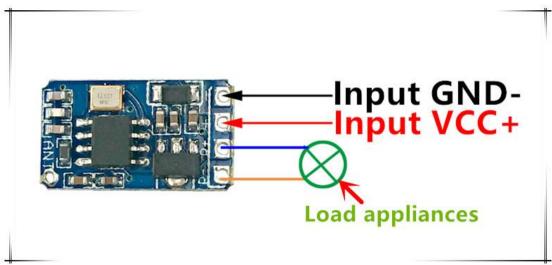

## Product wiring instructions

The power input voltage equal to the power output voltage

For example

The input voltage is equal to "5  $\nu$ " then the output voltage is equal to "5  $\nu$ "

Click on the lock button, Power supply module output, power on ;Click shut key, Power supply module output, power off

Products small size, simple wiring. The wireless remote control directly, the power of on and off