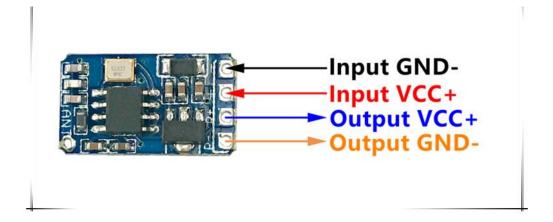

## Product wiring instructions

The power input voltage equal to the power output voltage

For example

The input voltage is equal to "5  $\nu$ " then the output voltage is equal to "5  $\nu$ "

Click on the lock button, Power supply module output, power on ;Click shut key, Power supply module output, power off