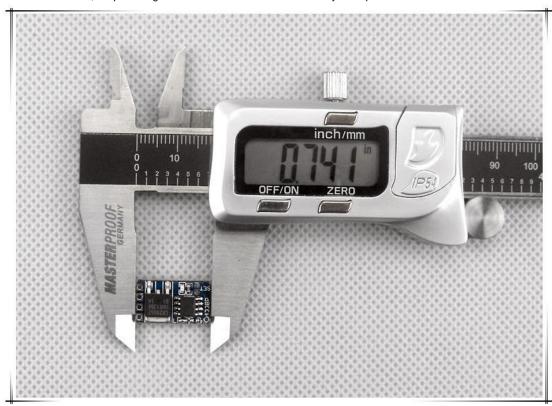

Operating Voltage:DC 3.3v to 24V (Wide voltage universal)

The world's smallest :Miniature,Ultra-small,Mini,Remote control switch

Low power consumption: Power supply remote control switch

tiny Switch module:Wireless remote switch