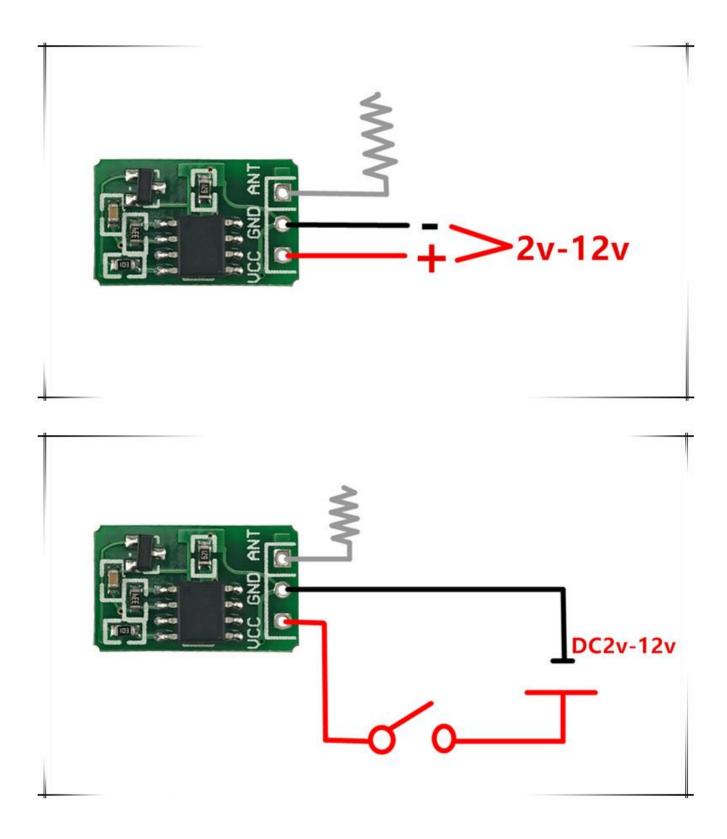

This is a remote control of no shell buttons, connect the power supply for launch module, the remote signal launch. Without electricity, it isn't transmitting. Can be used with most of the company store controller matching Batch use, this product is mainly used for equipment, a small amount of purchase requires careful reference function, and can also be used with our products