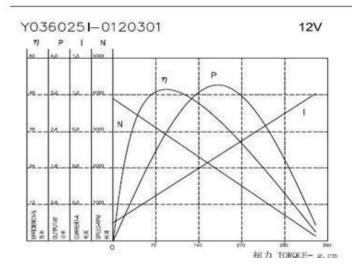

1-4Storage Temperature:Temperature range of -20C~+60C

2.Measuring Conditions:

2-1Motor Position: To be place t horizontally when measuring

2-2Power Supply: Regulated DC power supply

--Shaft length:9mm

--No load speed:6000rpm,3000rpm.