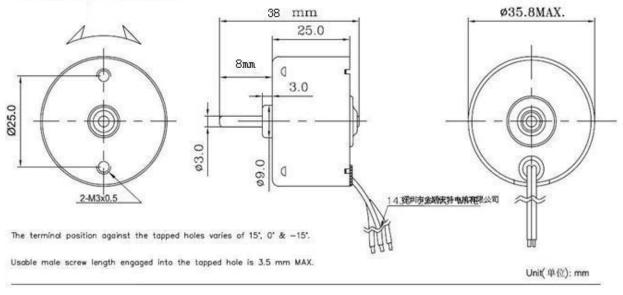

Shaft Diameter: 3.0 mm Shaft Length: 9 mm Special note: do not pick up the is negative, or you will burn out internal drive, as a result of wrong burn out motor can't return.

Connection method

Red line: positive, positive and negative extremely can be wrong;

Black line: connect power negative, positive and negative extremely can be wrong;

White line: positive &negative line, disconnected, a motor steering, together with black line to connect the cathode, the motor reverse; Blue line: PWM speed control line, 0 ~ 5 v pulse width speed governor

The yellow line: FG signal lines

Specifications

1.Standard Operating Conditions

1-1 Rated Voltage:12v24v.

1-2 Direction of Rotation:CW when viewed from output shaft side

1-30perating Temperature and Humidity:Temperature range of -10C~+50C,Humidity range of 30%~80%.

1-4Storage Temperature:Temperature range of -20C~+60C

2.Measuring Conditions:

2-1Motor Position: To be place t horizontally when measuring

2-2Power Supply: Regulated DC power supply

--Shaft length:9mm

--No load speed:6000rpm,3000rpm.

--Shaft diameter: 3mm

--Wattage: 2.5W,5W

--Robotics, Small Appliance, Fanner, Electric Curtain;

--Medical Pump, Surgery Tools, Medical Stirrer, centrifugal Machine; Electric Valve, Actuator, medical device