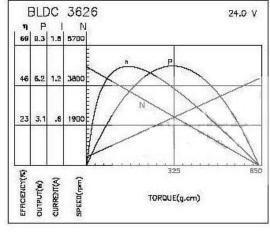

parameter Efficiency: IE 2

Protective Feature: Fully enclosed

Type: Micro motor

Construction: permanent magnet Certification: ROHS, CE, CCC

Idle speed (RPM): 6000r / min at 24V

Commutation -: Brushless Voltage (V): 12V - 24V Shaft length 15 mm Diameter: 2.0 mm