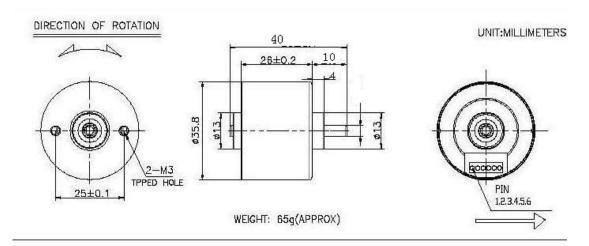

parameter Efficiency: IE 2

Protective Feature: Fully enclosed

Type: Micro motor

Construction: permanent magnet Certification: ROHS, CE, CCC

Idle speed (RPM): 6000r / min at 24V

Commutation -: Brushless Voltage (V): 12V - 24V Shaft length 15 mm Diameter: 2.0 mm