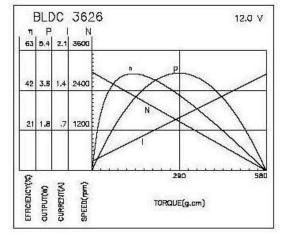

parameter Efficiency: IE 2

Protective Feature: Fully enclosed

Type: Micro motor

Construction: permanent magnet Certification: ROHS, CE, CCC

Idle speed (RPM): 6000r / min at 24V

Commutation -: Brushless Voltage (V): 12V - 24V Shaft length 15 mm Diameter: 2.0 mm