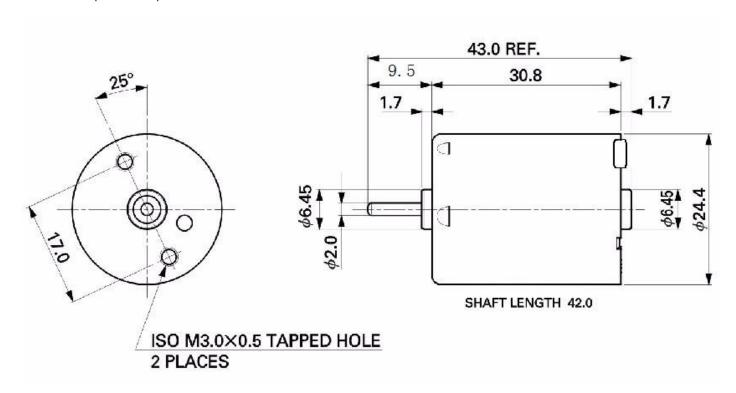

## **Product Description**

Voltage: 12V Speed: 6000rpm Shaft Diameter: 2.0mm Shaft length: 9.5mm