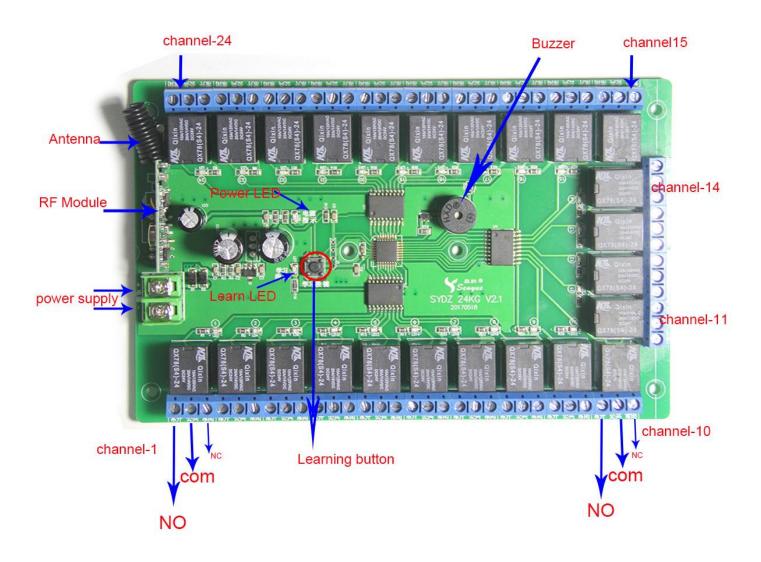

# DC 12V / 24V RF 24 Channel Universal Remote Control System

## Parameter:

Power Supply (Operating Voltage): DC12V, DC24V

Channel: 24 CH

PCB size: 172mm x 111mm x 19mm

Weight of Receiver: 262g Weight of Transmitter: 117g

range:50-500m

Working Frequency: 433MHz

Uses: garage doors, motorcycles, car alarm products, home security products, wireless remote control products, industrial control products.

#### Features:

24 relay switches, each output has COM, NO, NC, compatible with three working methods