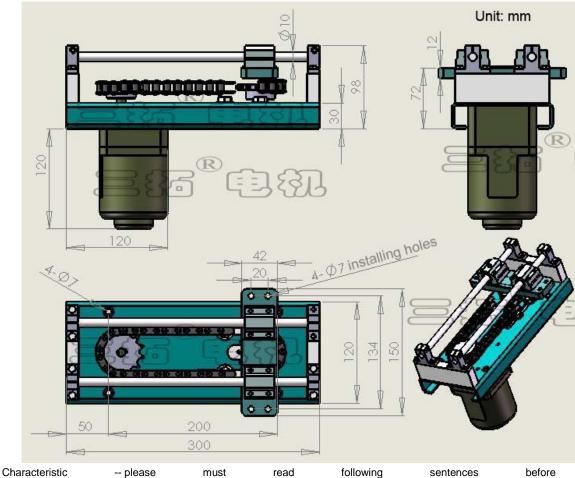

## Drawing

purchase

- -This Chain reciprocating motor is an automatic constantly reciprocating linear motion motor, which speed is Variable.
- -This machine's speed is uniform except for both ends.
- -This machine is non-standard and manual made product, the surface is rough. If require surface precise please don't bid.
- -The speed faster, the noise louder. If require quietly, please be careful before bid.
- -Linear motion part is consist of sliding linear ball bearing and steel axle. Axle need adds lubricating oil at regular intervals, in order to limited axle temperature less than 90 degrees, and oil wetness.
- -Due to rotating lump is affected by gravity, the machine go and back speed is different.