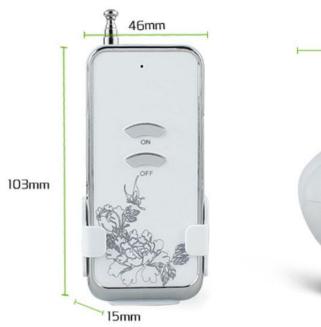

ABS flame returdant material, safe, easy to install) Strong and stable signal, stong to resist interference, strong to through walls and furniture

## Item specifics

Item Type:Switches Warranty:1 years Channel: 1 way

Remote Distance: 200M Features:One ways Bulb Holder Switch Type:Remote Control

Battery life: 12month (20 times a day)

Battery type: 23A 12V

Size of remote controller: 103\*46\*15mm

Size of receiver: 60\*89mm

## Max load

Input power: AC180V-245V 50/60Hz Output power: AC180-245V 50/60Hz

Max load per way:

Incandescent lamp ≤300W Energy saving lamps ≤ 80W

Led light≤50W

working temperature  $\leq$  80° C

## Direction of use

"ON" button: to turn on the lamp "OFF" button: to turn off the lamp

"LED" button: to turn on the spot light on the top of the remote controller