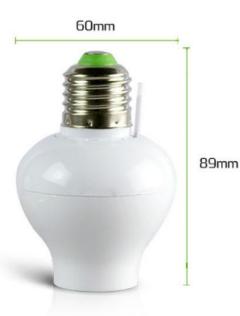

S flame returdant material, safe, easy to install) Strong and stable signal, stong to resist interference, strong to through walls and furniture

## Item specifics

Item Type:Switches Warranty:1 years Channel: 1 way

Remote Distance: 200M Features:One ways Bulb Holder Switch Type:Remote Control

Battery life: 12month (20 times a day)

Battery type: 23A 12V

Size of remote controller: 103\*46\*15mm

Size of receiver: 60\*89mm

## Max load

Input power: AC180V-245V 50/60Hz Output power: AC180-245V 50/60Hz

Max load per way:

Incandescent lamp ≤300W Energy saving lamps ≤ 80W

Led light≤50W

working temperature  $\leq$  80° C

## Direction of use

"ON" button: to turn on the lamp "OFF" button: to turn off the lamp

"LED" button: to turn on the spot light on the top of the remote controller