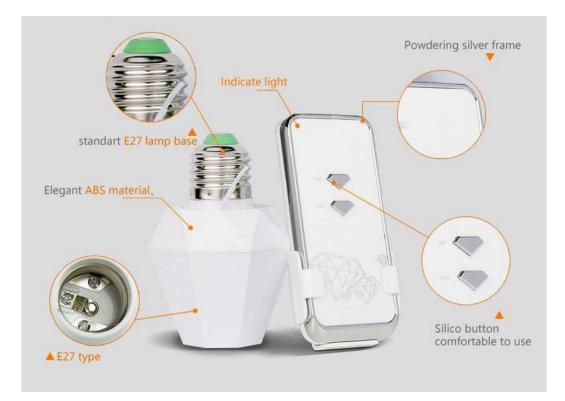

# **Product Description**

Excellent function remarkable quality Strong signal, fast response easy to install remotecontroller: Silicon button, never will be deform, Oxidize, or loose contact. Lamp Holder: ABS material, durable in use.(ABS flame returdant material,safe, easy to install) Strong and stable signal, stong to resist interference, strong to through walls and furniture. Fast response and long control distance, 20m in room, 50m im open area.

## Item specifics

Item Type:Switches Warranty:1 years Remote Distance:>20M Features:One ways Bulb Holder Switch Type:Remote Control Battery life: 12month (20 times a day) Battery type: 27A 12V Size of remote controller: 101\*46\*15mm Size of receiver: 60\*89mm

## Direction of use

"ON" button: to turn on the lamp "OFF" button: to turn off the lamp "LED" button: to turn on the spot light on the top of the remote controller