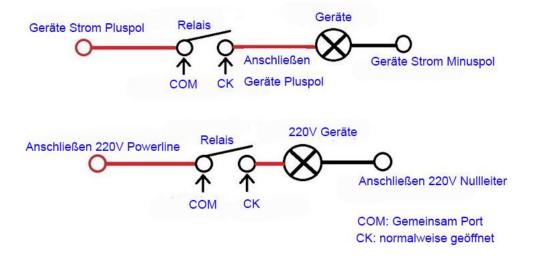

Product Introduction:

1 Working voltage: 24V DC Remote control power supply: A CR2025 button battery

2 VIN+: Connect with. 24V + GND: Connect with. 24V - CK=normally open, COM=common, CB=normally close, all of these three ports connect with output.