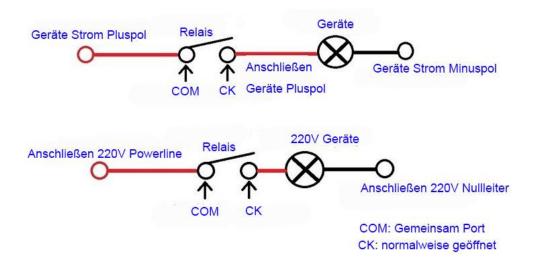

**Product Introduction:** 

1 Working voltage: 4.5-5V DC

Remote control power supply: A CR2025 button battery

2 VIN+: Connect with.5V+ GND: Connect with.5V-

CK=normally open, COM=common, CB=normally close, all of these three ports connect with output.