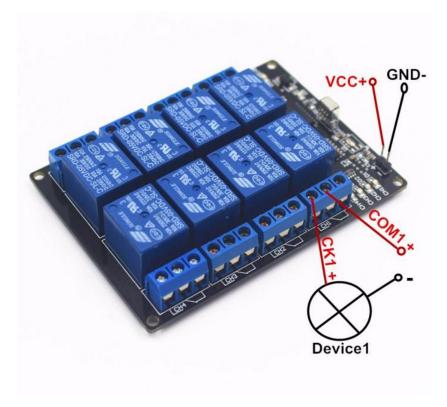

### **Product Introduction:**

1 Working voltage: 12V DC

Remote control power supply: A CR2025 button battery 2 VIN+: Connect with 12V+ GND: Connect with 12V-

CK=normally open, COM=common, CB=normally close, all of these three ports connect with output.