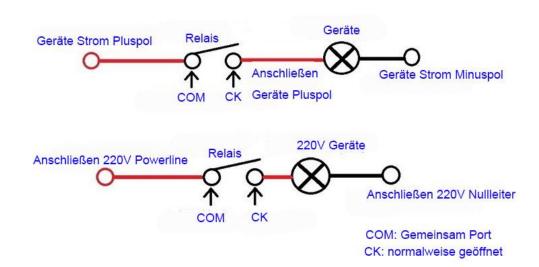

# **Product Introduction**: Working voltage: 24V DC

Remote control power supply: A CR2025 button battery VIN+: Connect with 24V + GND-: Connect with 24V -

CK=normally open, COM=common, CB=normally close, all of these three ports connect with output.