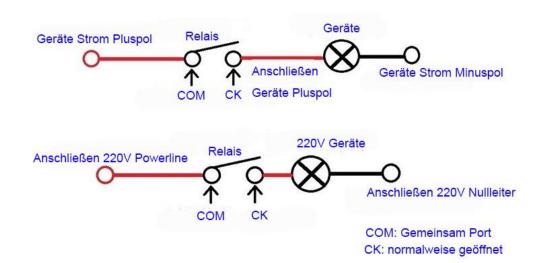

# **Product Introduction**: Working voltage: 12V DC

Remote control power supply: A CR2025 button battery VIN+: Connect with 12V + GND-: Connect with 12V -

CK=normally open, COM=common, CB=normally close, all of these three ports connect with output.