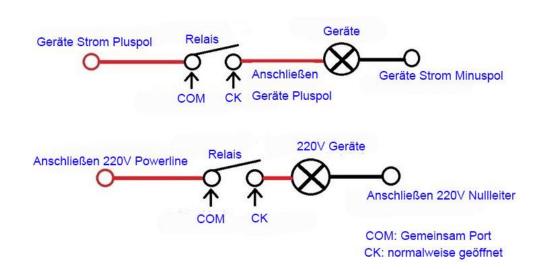

## Product Introduction: Working voltage: 12V DC

Remote control power supply: A CR2025 button battery VIN+: Connect with 12V + GND-: Connect with 12V -

CK=normally open, COM=common, CB=normally close, all of these three ports connect with output.