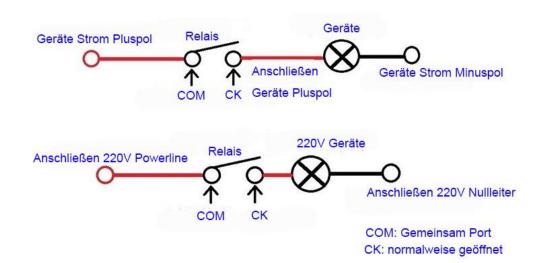

# **Product Introduction**: Working voltage: 24V DC

Remote control power supply: A CR2025 button battery VIN+: Connect with 24V + GND-: Connect with 24V -

CK=normally open, COM=common, CB=normally close, all of these three ports connect with output.