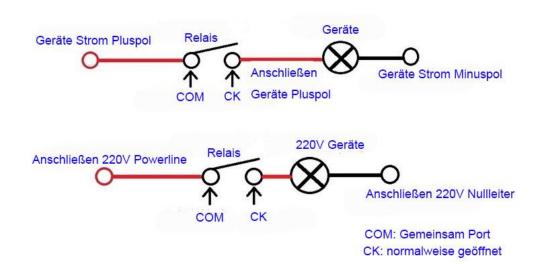

## Product Introduction: Working voltage: 5V DC

Remote control power supply: A CR2025 button battery VIN+: Connect with 5V + GND-: Connect with 5V -

CK=normally open, COM=common, CB=normally close, all of these three ports connect with output.