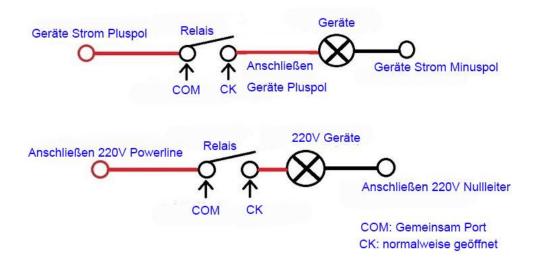

### Product Introduction:

Working voltage: 5V DC

CK=normally open, COM=common, CB=normally close, all of these three ports connect with output. Module Dimension: 50\*20\*20mm Quiescent current: <1ma AModule Type: IR remote module Receiver Distance: 8 meter Working Mode: Self-lock control (Press the button ON on remote, then relevant Channel of the relay module will work. press the button OFF, then it will stop)

## Tips:

1 The receiver module must be matched with our remote, usually it does not work with other IR remote control.

2 The receiver module provides electrical isolation CK and CB connectors.

3 The receiver module works with 250VAC-10A, 125VAC-10A, 30VDC-10A, 28VDC-10A Load, it works for most home appliances, garage and other machine