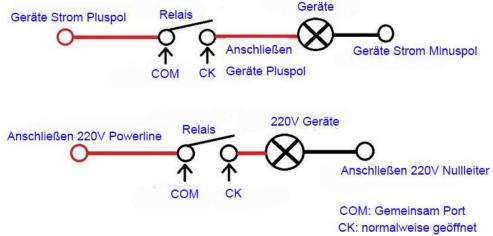

## Product Introduction:

Working voltage: 5V DC

Remote control power supply: A CR2025 button battery VIN+: Connect with 5V + GND-: Connect with 5V -

CK=normally open, COM=common, CB=normally close, all of these three ports connect with output. Module Dimension: 50\*20\*20mm Quiescent current: <1ma AModule Type: IR remote module Receiver Distance: 8 meter Working Mode: Self-lock control (Press the button "ON" on remote, then relevant Channel of the relay module will work. press the button "OFF",

## Tips:

then it will stop)

1 The receiver module must be matched with our remote, usually it does not work with other IR remote control.

2 The receiver module provides electrical isolation CK and CB connectors.